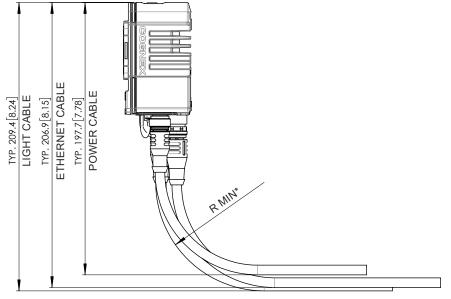

| Vision System                      |                                                                                                                                                                                                                                                                                                                                                                                                                                                                                                                                                                                                                                                                                                                                        |  |  |  |
|------------------------------------|----------------------------------------------------------------------------------------------------------------------------------------------------------------------------------------------------------------------------------------------------------------------------------------------------------------------------------------------------------------------------------------------------------------------------------------------------------------------------------------------------------------------------------------------------------------------------------------------------------------------------------------------------------------------------------------------------------------------------------------|--|--|--|
| Memory                             | 4 GB                                                                                                                                                                                                                                                                                                                                                                                                                                                                                                                                                                                                                                                                                                                                   |  |  |  |
| Lens Type                          | C-Mount, Cognex High Speed Liquid Lens Autofocus, or Cognex manual focus lens (used with Multi-Torch Illumination accessory).                                                                                                                                                                                                                                                                                                                                                                                                                                                                                                                                                                                                          |  |  |  |
| *'                                 |                                                                                                                                                                                                                                                                                                                                                                                                                                                                                                                                                                                                                                                                                                                                        |  |  |  |
| Trigger                            | 1 opto-isolated, acquisition trigger input.                                                                                                                                                                                                                                                                                                                                                                                                                                                                                                                                                                                                                                                                                            |  |  |  |
| Discrete Inputs                    | 1 opto-isolated, acquisition trigger input.  Up to 3 general-purpose inputs when connected to the Breakout cable.                                                                                                                                                                                                                                                                                                                                                                                                                                                                                                                                                                                                                      |  |  |  |
| Discrete Outputs                   | Up to 4 high-speed outputs when connected to the Breakout cable.                                                                                                                                                                                                                                                                                                                                                                                                                                                                                                                                                                                                                                                                       |  |  |  |
| Status LEDs                        | Pass/Fail LED and Indicator Ring, Network LED and Error LED.                                                                                                                                                                                                                                                                                                                                                                                                                                                                                                                                                                                                                                                                           |  |  |  |
| High Speed Liquid Lens<br>Lifespan | Number of Focus Cycles: 1800 M cycles                                                                                                                                                                                                                                                                                                                                                                                                                                                                                                                                                                                                                                                                                                  |  |  |  |
| Job/Program Memory                 | 7.2 GB non-volatile flash memory; unlimited storage via remote network device.                                                                                                                                                                                                                                                                                                                                                                                                                                                                                                                                                                                                                                                         |  |  |  |
| Image Processing Memory            | 512 MB SDRAM                                                                                                                                                                                                                                                                                                                                                                                                                                                                                                                                                                                                                                                                                                                           |  |  |  |
| Network Communication              | 2 Ethernet ports, 10/100/1000 BaseT with auto MDIX. IEEE 802.3 TCP/IP Protocol.  1 USB-C port (supports direct connection to In-Sight Vision Suite on a PC, no factory floor protocols supported).  Supports DHCP, static, and link-local IP address configuration.                                                                                                                                                                                                                                                                                                                                                                                                                                                                    |  |  |  |
| Communication Protocols            | TCP/IP, PROFINET, EtherNet/IP, SLMP, ModbusTCP, (S)FTP, RS-232C                                                                                                                                                                                                                                                                                                                                                                                                                                                                                                                                                                                                                                                                        |  |  |  |
| Power Consumption                  | 24 V DC ± 10%, 2.0 A maximum.                                                                                                                                                                                                                                                                                                                                                                                                                                                                                                                                                                                                                                                                                                          |  |  |  |
| Power Output                       | 24 V DC at 1.0 A maximum to external light.                                                                                                                                                                                                                                                                                                                                                                                                                                                                                                                                                                                                                                                                                            |  |  |  |
| Material                           | Die-cast aluminum and zinc housing.                                                                                                                                                                                                                                                                                                                                                                                                                                                                                                                                                                                                                                                                                                    |  |  |  |
| Finish                             | Painted.                                                                                                                                                                                                                                                                                                                                                                                                                                                                                                                                                                                                                                                                                                                               |  |  |  |
| Mounting                           | Four M3 threaded mounting holes. See Accessories for supported mounts.  Pattern: 38.5 × 58.5 mm (1.52 × 2.60 in)                                                                                                                                                                                                                                                                                                                                                                                                                                                                                                                                                                                                                       |  |  |  |
| Weight                             | In-Sight 3800 with no accessories attached: 570 g (20.10 oz).  With 45 mm plastic C-Mount cover (COV-380-CMNT-45): 625 g (22.0 oz.) - no lens included.  With 60 mm plastic C-Mount cover (COV-380-CMNT-60): 635 g (22.4 oz.) - no lens included.  With 75 mm plastic C-Mount cover (COV-380-CMNT-75): 650 g (22.9 oz.) - no lens included.  With Multi-Torch Illumination, High Speed Liquid Lens (16 mm), and standard front cover: 840 g (29.6 oz.).  With Multi-Torch Illumination, High Speed Liquid Lens (16 mm), and dome attachment: 970 g (34.2 oz.).  With Red Torch-HR Illumination, High Speed Liquid Lens (25mm): 2935 g (103.5 oz.)  With White Torch-HR Illumination, High Speed Liquid Lens (25mm): 2980 g (105.1 oz.) |  |  |  |
| Ambient/Environment<br>Temperature | 0° C to 40° C (32° F to 104° F)                                                                                                                                                                                                                                                                                                                                                                                                                                                                                                                                                                                                                                                                                                        |  |  |  |
| Storage Temperature                | -20° C to 80° C (-4° F to 176° F)                                                                                                                                                                                                                                                                                                                                                                                                                                                                                                                                                                                                                                                                                                      |  |  |  |
| Humidity                           | <95% non-condensing                                                                                                                                                                                                                                                                                                                                                                                                                                                                                                                                                                                                                                                                                                                    |  |  |  |
| Protection                         | IP67 with all cables properly attached (or the provided connector plug installed), the IP67-rated cover, or Multi Torch attachment properly installed.                                                                                                                                                                                                                                                                                                                                                                                                                                                                                                                                                                                 |  |  |  |
| Shock (Packaging)                  | IEC 60068-2-27: 18 shocks (3 shocks in each polarity in each (X, Y, Z) axis) 80 Gs (800 m/s2 at 11 ms, half-sinusoidal) with cables or cable plugs and a 150 gram or lighter lens attached.                                                                                                                                                                                                                                                                                                                                                                                                                                                                                                                                            |  |  |  |
| Vibration (Shipping and Storage)   | IEC 60068-2-6: vibration test in each of the three main axis for 2 hours at 10 Gs (10 to 500 Hz at 100 m/s2 / 15 mm) with cables or cable plugs and a 150 gram or lighter lens attached.                                                                                                                                                                                                                                                                                                                                                                                                                                                                                                                                               |  |  |  |
| Regulations/Conformity             | CE, FCC, KCC, TÜV SÜD NRTL, EU RoHS, China RoHS                                                                                                                                                                                                                                                                                                                                                                                                                                                                                                                                                                                                                                                                                        |  |  |  |