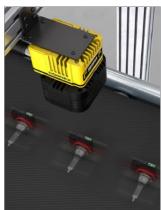

#### **Multi-color lighting for** flexibility

Multi-color (RGBW and IR) lighting options allow you to optimize image contrast, regardless of operating conditions. Simply click a button to change the light color and generate high-resolution images for more accurate inspections.

#### **Powerful lighting for** long-range applications

Advanced illumination strengthens intensity to create high-quality images. Available in red and white options, this lighting maximizes coverage and minimizes exposure times for greater throughput.