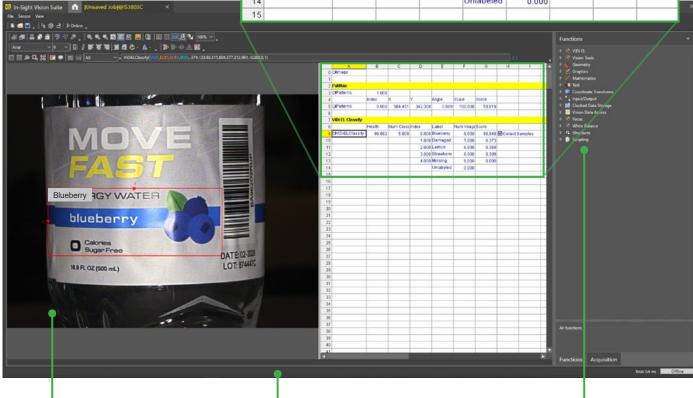

#### ViDi EL Classify

Detect and sort parts based on multiple features or characteristics.

#### Confidence score

Get real-time, visual feedback on the accuracy of your results. The confidence score verifies whether the ViDi EL tool correctly predicted the output, leading to less manual intervention and more reliable inspections.