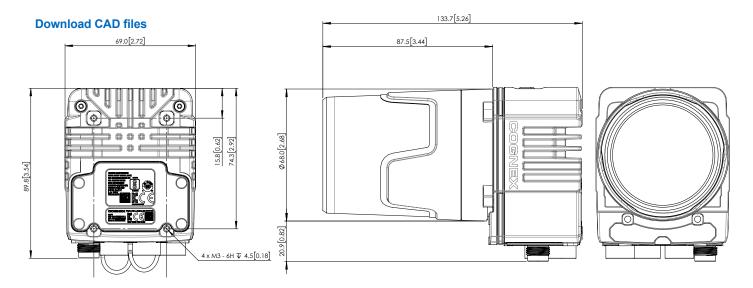

For additional details on accessory compatibility, please refer to page 19.

| In-Sight 3800 Series S                       | pecifications                                 |                       |                  |                              |                          |                |
|----------------------------------------------|-----------------------------------------------|-----------------------|------------------|------------------------------|--------------------------|----------------|
| Image Sensor                                 | IS3801M                                       | IS3801C               | IS3803M          | IS3803C                      | IS3805M                  | IS3805C        |
| Bit Depth                                    | 8-bit monochrome                              | 24-bit color          | 8-bit monochrome | 24-bit color                 | 8-bit monochrome         | 24-bit color   |
| Frames per Second (Maximum, Full Resolution) | 125 fps                                       | 52 fps                | 47 fps           | 30 fps                       | 32 fps                   | 21 fps         |
| Sensor Type                                  | 1/2.3" CMOS,                                  | global shutter        | 1/1.8" CMOS,     | global shutter               | 2/3" CMOS, g             | global shutter |
| Sensor Properties                            | 6.3 mm diagonal, 3.45 x 3.45 µm square pixels |                       |                  | .45 x 3.45 µm square<br>cels | 11.1 mm diagonal, 3. pix |                |
| Maximum Image Resolution (pixels)            | 1440 x 1080                                   |                       | 2048             | x 1536                       | 2448 >                   | 2048           |
| Electronic Shutter Speed                     | 19.5 µs to 2                                  | 19.5 µs to 200,000 µs |                  | 200,000 μs                   | 19.1 µs to 2             | 200,000 µs     |

| Image Sensor                                 | IS3808M                                        | IS3808C        | IS3812M          | IS3812C                      | IS3816M                     | IS3816C        |
|----------------------------------------------|------------------------------------------------|----------------|------------------|------------------------------|-----------------------------|----------------|
| Bit Depth                                    | 8-bit monochrome                               | 24-bit color   | 8-bit monochrome | 24-bit color                 | 8-bit monochrome            | 24-bit color   |
| Frames per Second (Maximum, Full Resolution) | 24 fps                                         | 12 fps         | 22 fps           | 11 fps                       | 18 fps                      | 8 fps          |
| Sensor Type                                  | 2/3" CMOS,                                     | global shutter | 1/1.1" CMOS,     | global shutter               | 1.1" CMOS, (                | global shutter |
| Sensor Properties                            | 11.1 mm diagonal, 2.74 x 2.74 µm square pixels |                | ,                | .74 x 2.74 µm square<br>rels | 16.8 mm diagonal, 2.<br>pix |                |
| Maximum Image Resolution (pixels)            | 2840 x 2840                                    |                | 4096 x 3000      |                              | 5320 x 3032                 |                |
| Electronic Shutter Speed                     | 22 μs to 200,000 μs                            |                | 22 µs to 2       | 00,000 μs                    | 29.1 µs to                  | 200,000 μs     |

| Vision System                      |                                                                                                                                                                                                                                                                                                                                                                                                                                                                                                                                                                                                                                                                                                                                        |  |  |  |
|------------------------------------|----------------------------------------------------------------------------------------------------------------------------------------------------------------------------------------------------------------------------------------------------------------------------------------------------------------------------------------------------------------------------------------------------------------------------------------------------------------------------------------------------------------------------------------------------------------------------------------------------------------------------------------------------------------------------------------------------------------------------------------|--|--|--|
| Memory                             | 4 GB                                                                                                                                                                                                                                                                                                                                                                                                                                                                                                                                                                                                                                                                                                                                   |  |  |  |
| Lens Type                          | C-Mount, Cognex High Speed Liquid Lens Autofocus, or Cognex manual focus lens (used with Multi-Torch Illumination accessory).                                                                                                                                                                                                                                                                                                                                                                                                                                                                                                                                                                                                          |  |  |  |
| *'                                 |                                                                                                                                                                                                                                                                                                                                                                                                                                                                                                                                                                                                                                                                                                                                        |  |  |  |
| Trigger                            | 1 opto-isolated, acquisition trigger input.                                                                                                                                                                                                                                                                                                                                                                                                                                                                                                                                                                                                                                                                                            |  |  |  |
| Discrete Inputs                    | 1 opto-isolated, acquisition trigger input.  Up to 3 general-purpose inputs when connected to the Breakout cable.                                                                                                                                                                                                                                                                                                                                                                                                                                                                                                                                                                                                                      |  |  |  |
| Discrete Outputs                   | Up to 4 high-speed outputs when connected to the Breakout cable.                                                                                                                                                                                                                                                                                                                                                                                                                                                                                                                                                                                                                                                                       |  |  |  |
| Status LEDs                        | Pass/Fail LED and Indicator Ring, Network LED and Error LED.                                                                                                                                                                                                                                                                                                                                                                                                                                                                                                                                                                                                                                                                           |  |  |  |
| High Speed Liquid Lens<br>Lifespan | Number of Focus Cycles: 1800 M cycles                                                                                                                                                                                                                                                                                                                                                                                                                                                                                                                                                                                                                                                                                                  |  |  |  |
| Job/Program Memory                 | 7.2 GB non-volatile flash memory; unlimited storage via remote network device.                                                                                                                                                                                                                                                                                                                                                                                                                                                                                                                                                                                                                                                         |  |  |  |
| Image Processing Memory            | 512 MB SDRAM                                                                                                                                                                                                                                                                                                                                                                                                                                                                                                                                                                                                                                                                                                                           |  |  |  |
| Network Communication              | 2 Ethernet ports, 10/100/1000 BaseT with auto MDIX. IEEE 802.3 TCP/IP Protocol.  1 USB-C port (supports direct connection to In-Sight Vision Suite on a PC, no factory floor protocols supported).  Supports DHCP, static, and link-local IP address configuration.                                                                                                                                                                                                                                                                                                                                                                                                                                                                    |  |  |  |
| Communication Protocols            | TCP/IP, PROFINET, EtherNet/IP, SLMP, ModbusTCP, (S)FTP, RS-232C                                                                                                                                                                                                                                                                                                                                                                                                                                                                                                                                                                                                                                                                        |  |  |  |
| Power Consumption                  | 24 V DC ± 10%, 2.0 A maximum.                                                                                                                                                                                                                                                                                                                                                                                                                                                                                                                                                                                                                                                                                                          |  |  |  |
| Power Output                       | 24 V DC at 1.0 A maximum to external light.                                                                                                                                                                                                                                                                                                                                                                                                                                                                                                                                                                                                                                                                                            |  |  |  |
| Material                           | Die-cast aluminum and zinc housing.                                                                                                                                                                                                                                                                                                                                                                                                                                                                                                                                                                                                                                                                                                    |  |  |  |
| Finish                             | Painted.                                                                                                                                                                                                                                                                                                                                                                                                                                                                                                                                                                                                                                                                                                                               |  |  |  |
| Mounting                           | Four M3 threaded mounting holes. See Accessories for supported mounts.  Pattern: 38.5 × 58.5 mm (1.52 × 2.60 in)                                                                                                                                                                                                                                                                                                                                                                                                                                                                                                                                                                                                                       |  |  |  |
| Weight                             | In-Sight 3800 with no accessories attached: 570 g (20.10 oz).  With 45 mm plastic C-Mount cover (COV-380-CMNT-45): 625 g (22.0 oz.) - no lens included.  With 60 mm plastic C-Mount cover (COV-380-CMNT-60): 635 g (22.4 oz.) - no lens included.  With 75 mm plastic C-Mount cover (COV-380-CMNT-75): 650 g (22.9 oz.) - no lens included.  With Multi-Torch Illumination, High Speed Liquid Lens (16 mm), and standard front cover: 840 g (29.6 oz.).  With Multi-Torch Illumination, High Speed Liquid Lens (16 mm), and dome attachment: 970 g (34.2 oz.).  With Red Torch-HR Illumination, High Speed Liquid Lens (25mm): 2935 g (103.5 oz.)  With White Torch-HR Illumination, High Speed Liquid Lens (25mm): 2980 g (105.1 oz.) |  |  |  |
| Ambient/Environment<br>Temperature | 0° C to 40° C (32° F to 104° F)                                                                                                                                                                                                                                                                                                                                                                                                                                                                                                                                                                                                                                                                                                        |  |  |  |
| Storage Temperature                | -20° C to 80° C (-4° F to 176° F)                                                                                                                                                                                                                                                                                                                                                                                                                                                                                                                                                                                                                                                                                                      |  |  |  |
| Humidity                           | <95% non-condensing                                                                                                                                                                                                                                                                                                                                                                                                                                                                                                                                                                                                                                                                                                                    |  |  |  |
| Protection                         | IP67 with all cables properly attached (or the provided connector plug installed), the IP67-rated cover, or Multi Torch attachment properly installed.                                                                                                                                                                                                                                                                                                                                                                                                                                                                                                                                                                                 |  |  |  |
| Shock (Packaging)                  | IEC 60068-2-27: 18 shocks (3 shocks in each polarity in each (X, Y, Z) axis) 80 Gs (800 m/s2 at 11 ms, half-sinusoidal) with cables or cable plugs and a 150 gram or lighter lens attached.                                                                                                                                                                                                                                                                                                                                                                                                                                                                                                                                            |  |  |  |
| Vibration (Shipping and Storage)   | IEC 60068-2-6: vibration test in each of the three main axis for 2 hours at 10 Gs (10 to 500 Hz at 100 m/s2 / 15 mm) with cables or cable plugs and a 150 gram or lighter lens attached.                                                                                                                                                                                                                                                                                                                                                                                                                                                                                                                                               |  |  |  |
| Regulations/Conformity             | CE, FCC, KCC, TÜV SÜD NRTL, EU RoHS, China RoHS                                                                                                                                                                                                                                                                                                                                                                                                                                                                                                                                                                                                                                                                                        |  |  |  |