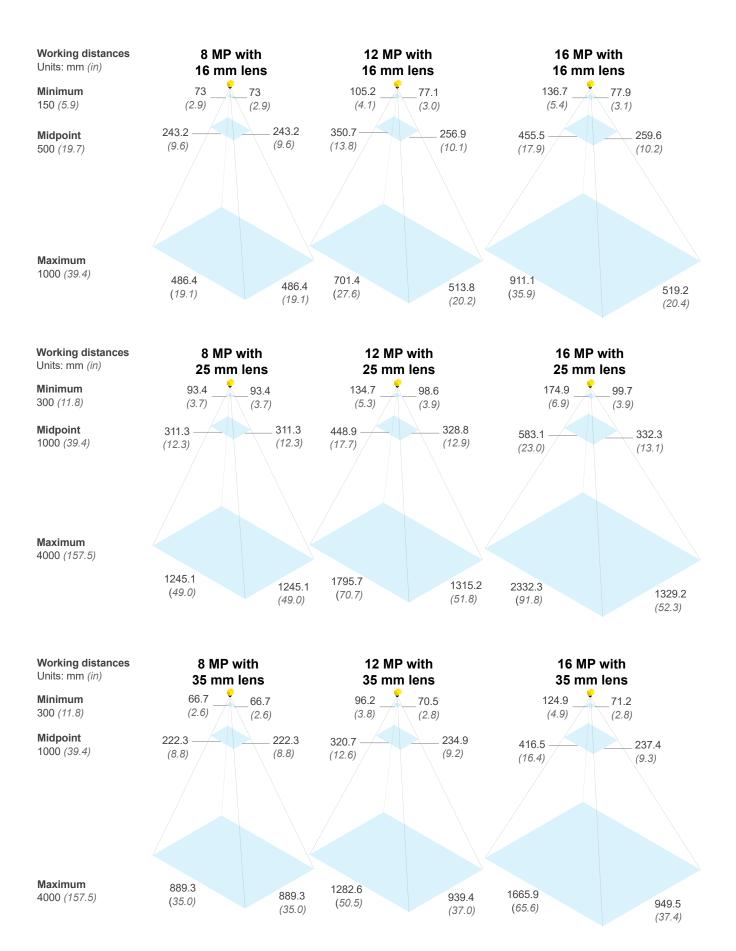

#### Field of view diagrams\*

<sup>\*</sup>Field of view diagrams are based on the minimum and maximum focus distances of the High Speed Liquid Lens. If using a High Speed Liquid Lens with the Multi Torch light accessory, the system will perform best at distances between 150-500 mm (5.9-19.7 in) in terms of light intensity/uniformity.

# Find the right lens for your application

The Cognex lens advisor makes it easy to select the right lens for your application. Plug in your specifications, hit "Calculate," and let the advisor take care of the rest.

cognex.com/lens-advisor

<sup>\*</sup>Field of view diagrams are based on the minimum and maximum focus distances of the High Speed Liquid Lens. If using a High Speed Liquid Lens with the Multi Torch light accessory, the system will perform best at distances between 150-500 mm (5.9-19.7 in) in terms of light intensity/uniformity.