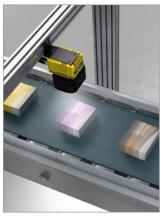

#### Brightness: Detect presence/absence of components based on varying brightness levels

Gauging: Detect edges and measure the distance between them

Robotic guidance: Pick and place finished products into bins

**Counting: Count components to verify completeness** 

Code reading and OCR: Read multiple 2D codes and text across a large scanning area