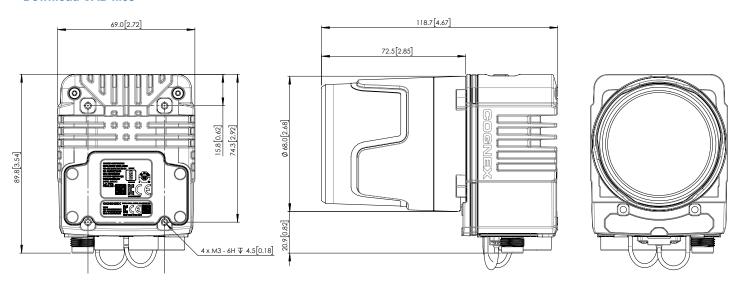

For additional details on accessory compatibility, please refer to page 19.

| In-Sight 3800 Series S                       | pecifications                                 |                       |                  |                              |                          |                |
|----------------------------------------------|-----------------------------------------------|-----------------------|------------------|------------------------------|--------------------------|----------------|
| Image Sensor                                 | IS3801M                                       | IS3801C               | IS3803M          | IS3803C                      | IS3805M                  | IS3805C        |
| Bit Depth                                    | 8-bit monochrome                              | 24-bit color          | 8-bit monochrome | 24-bit color                 | 8-bit monochrome         | 24-bit color   |
| Frames per Second (Maximum, Full Resolution) | 125 fps                                       | 52 fps                | 47 fps           | 30 fps                       | 32 fps                   | 21 fps         |
| Sensor Type                                  | 1/2.3" CMOS,                                  | global shutter        | 1/1.8" CMOS,     | global shutter               | 2/3" CMOS, g             | global shutter |
| Sensor Properties                            | 6.3 mm diagonal, 3.45 x 3.45 µm square pixels |                       |                  | .45 x 3.45 µm square<br>cels | 11.1 mm diagonal, 3. pix |                |
| Maximum Image Resolution (pixels)            | 1440 x 1080                                   |                       | 2048             | x 1536                       | 2448 >                   | 2048           |
| Electronic Shutter Speed                     | 19.5 µs to 2                                  | 19.5 µs to 200,000 µs |                  | 200,000 μs                   | 19.1 µs to 2             | 200,000 µs     |

| Image Sensor                                 | IS3808M                                        | IS3808C        | IS3812M          | IS3812C                      | IS3816M                     | IS3816C        |
|----------------------------------------------|------------------------------------------------|----------------|------------------|------------------------------|-----------------------------|----------------|
| Bit Depth                                    | 8-bit monochrome                               | 24-bit color   | 8-bit monochrome | 24-bit color                 | 8-bit monochrome            | 24-bit color   |
| Frames per Second (Maximum, Full Resolution) | 24 fps                                         | 12 fps         | 22 fps           | 11 fps                       | 18 fps                      | 8 fps          |
| Sensor Type                                  | 2/3" CMOS,                                     | global shutter | 1/1.1" CMOS,     | global shutter               | 1.1" CMOS, (                | global shutter |
| Sensor Properties                            | 11.1 mm diagonal, 2.74 x 2.74 µm square pixels |                | ,                | .74 x 2.74 µm square<br>rels | 16.8 mm diagonal, 2.<br>pix |                |
| Maximum Image Resolution (pixels)            | 2840 x 2840                                    |                | 4096 x 3000      |                              | 5320 x 3032                 |                |
| Electronic Shutter Speed                     | 22 μs to 200,000 μs                            |                | 22 µs to 2       | 00,000 μs                    | 29.1 µs to                  | 200,000 μs     |

| Vision System                      |                                                                                                                                                                                                                                                                                                                                                                                                                                                                                                                                                                                                                                                                                                                                        |  |  |  |
|------------------------------------|----------------------------------------------------------------------------------------------------------------------------------------------------------------------------------------------------------------------------------------------------------------------------------------------------------------------------------------------------------------------------------------------------------------------------------------------------------------------------------------------------------------------------------------------------------------------------------------------------------------------------------------------------------------------------------------------------------------------------------------|--|--|--|
| Memory                             | 4 GB                                                                                                                                                                                                                                                                                                                                                                                                                                                                                                                                                                                                                                                                                                                                   |  |  |  |
| Lens Type                          | C-Mount, Cognex High Speed Liquid Lens Autofocus, or Cognex manual focus lens (used with Multi-Torch Illumination accessory).                                                                                                                                                                                                                                                                                                                                                                                                                                                                                                                                                                                                          |  |  |  |
| *'                                 |                                                                                                                                                                                                                                                                                                                                                                                                                                                                                                                                                                                                                                                                                                                                        |  |  |  |
| Trigger                            | 1 opto-isolated, acquisition trigger input.                                                                                                                                                                                                                                                                                                                                                                                                                                                                                                                                                                                                                                                                                            |  |  |  |
| Discrete Inputs                    | 1 opto-isolated, acquisition trigger input.  Up to 3 general-purpose inputs when connected to the Breakout cable.                                                                                                                                                                                                                                                                                                                                                                                                                                                                                                                                                                                                                      |  |  |  |
| Discrete Outputs                   | Up to 4 high-speed outputs when connected to the Breakout cable.                                                                                                                                                                                                                                                                                                                                                                                                                                                                                                                                                                                                                                                                       |  |  |  |
| Status LEDs                        | Pass/Fail LED and Indicator Ring, Network LED and Error LED.                                                                                                                                                                                                                                                                                                                                                                                                                                                                                                                                                                                                                                                                           |  |  |  |
| High Speed Liquid Lens<br>Lifespan | Number of Focus Cycles: 1800 M cycles                                                                                                                                                                                                                                                                                                                                                                                                                                                                                                                                                                                                                                                                                                  |  |  |  |
| Job/Program Memory                 | 7.2 GB non-volatile flash memory; unlimited storage via remote network device.                                                                                                                                                                                                                                                                                                                                                                                                                                                                                                                                                                                                                                                         |  |  |  |
| Image Processing Memory            | 512 MB SDRAM                                                                                                                                                                                                                                                                                                                                                                                                                                                                                                                                                                                                                                                                                                                           |  |  |  |
| Network Communication              | 2 Ethernet ports, 10/100/1000 BaseT with auto MDIX. IEEE 802.3 TCP/IP Protocol.  1 USB-C port (supports direct connection to In-Sight Vision Suite on a PC, no factory floor protocols supported).  Supports DHCP, static, and link-local IP address configuration.                                                                                                                                                                                                                                                                                                                                                                                                                                                                    |  |  |  |
| Communication Protocols            | TCP/IP, PROFINET, EtherNet/IP, SLMP, ModbusTCP, (S)FTP, RS-232C                                                                                                                                                                                                                                                                                                                                                                                                                                                                                                                                                                                                                                                                        |  |  |  |
| Power Consumption                  | 24 V DC ± 10%, 2.0 A maximum.                                                                                                                                                                                                                                                                                                                                                                                                                                                                                                                                                                                                                                                                                                          |  |  |  |
| Power Output                       | 24 V DC at 1.0 A maximum to external light.                                                                                                                                                                                                                                                                                                                                                                                                                                                                                                                                                                                                                                                                                            |  |  |  |
| Material                           | Die-cast aluminum and zinc housing.                                                                                                                                                                                                                                                                                                                                                                                                                                                                                                                                                                                                                                                                                                    |  |  |  |
| Finish                             | Painted.                                                                                                                                                                                                                                                                                                                                                                                                                                                                                                                                                                                                                                                                                                                               |  |  |  |
| Mounting                           | Four M3 threaded mounting holes. See Accessories for supported mounts.  Pattern: 38.5 × 58.5 mm (1.52 × 2.60 in)                                                                                                                                                                                                                                                                                                                                                                                                                                                                                                                                                                                                                       |  |  |  |
| Weight                             | In-Sight 3800 with no accessories attached: 570 g (20.10 oz).  With 45 mm plastic C-Mount cover (COV-380-CMNT-45): 625 g (22.0 oz.) - no lens included.  With 60 mm plastic C-Mount cover (COV-380-CMNT-60): 635 g (22.4 oz.) - no lens included.  With 75 mm plastic C-Mount cover (COV-380-CMNT-75): 650 g (22.9 oz.) - no lens included.  With Multi-Torch Illumination, High Speed Liquid Lens (16 mm), and standard front cover: 840 g (29.6 oz.).  With Multi-Torch Illumination, High Speed Liquid Lens (16 mm), and dome attachment: 970 g (34.2 oz.).  With Red Torch-HR Illumination, High Speed Liquid Lens (25mm): 2935 g (103.5 oz.)  With White Torch-HR Illumination, High Speed Liquid Lens (25mm): 2980 g (105.1 oz.) |  |  |  |
| Ambient/Environment<br>Temperature | 0° C to 40° C (32° F to 104° F)                                                                                                                                                                                                                                                                                                                                                                                                                                                                                                                                                                                                                                                                                                        |  |  |  |
| Storage Temperature                | -20° C to 80° C (-4° F to 176° F)                                                                                                                                                                                                                                                                                                                                                                                                                                                                                                                                                                                                                                                                                                      |  |  |  |
| Humidity                           | <95% non-condensing                                                                                                                                                                                                                                                                                                                                                                                                                                                                                                                                                                                                                                                                                                                    |  |  |  |
| Protection                         | IP67 with all cables properly attached (or the provided connector plug installed), the IP67-rated cover, or Multi Torch attachment properly installed.                                                                                                                                                                                                                                                                                                                                                                                                                                                                                                                                                                                 |  |  |  |
| Shock (Packaging)                  | IEC 60068-2-27: 18 shocks (3 shocks in each polarity in each (X, Y, Z) axis) 80 Gs (800 m/s2 at 11 ms, half-sinusoidal) with cables or cable plugs and a 150 gram or lighter lens attached.                                                                                                                                                                                                                                                                                                                                                                                                                                                                                                                                            |  |  |  |
| Vibration (Shipping and Storage)   | IEC 60068-2-6: vibration test in each of the three main axis for 2 hours at 10 Gs (10 to 500 Hz at 100 m/s2 / 15 mm) with cables or cable plugs and a 150 gram or lighter lens attached.                                                                                                                                                                                                                                                                                                                                                                                                                                                                                                                                               |  |  |  |
| Regulations/Conformity             | CE, FCC, KCC, TÜV SÜD NRTL, EU RoHS, China RoHS                                                                                                                                                                                                                                                                                                                                                                                                                                                                                                                                                                                                                                                                                        |  |  |  |