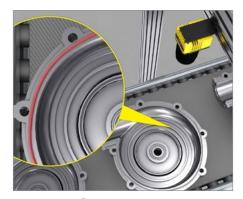

#### Part inspection and OCR

Without HDR: Embedded parts are unclear.

With HDR+: Serial code and bearings are both visible.