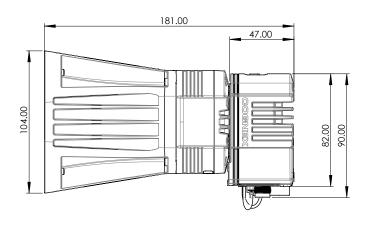

#### Scalable architecture for current and future needs

The In-Sight 3800 series offers a variety of accessories and modular components. This flexibility enables users to adapt to keep up with changing demands, such as new changes, faster line speeds, and higher quality standards.

| Vision System                      |                                                                                                                                                                                                                                                                                                                                                                                                                                                                                                                                                                                                                                                                                                                                        |  |  |  |
|------------------------------------|----------------------------------------------------------------------------------------------------------------------------------------------------------------------------------------------------------------------------------------------------------------------------------------------------------------------------------------------------------------------------------------------------------------------------------------------------------------------------------------------------------------------------------------------------------------------------------------------------------------------------------------------------------------------------------------------------------------------------------------|--|--|--|
| Memory                             | 4 GB                                                                                                                                                                                                                                                                                                                                                                                                                                                                                                                                                                                                                                                                                                                                   |  |  |  |
| Lens Type                          | C-Mount, Cognex High Speed Liquid Lens Autofocus, or Cognex manual focus lens (used with Multi-Torch Illumination accessory).                                                                                                                                                                                                                                                                                                                                                                                                                                                                                                                                                                                                          |  |  |  |
| *'                                 |                                                                                                                                                                                                                                                                                                                                                                                                                                                                                                                                                                                                                                                                                                                                        |  |  |  |
| Trigger                            | 1 opto-isolated, acquisition trigger input.                                                                                                                                                                                                                                                                                                                                                                                                                                                                                                                                                                                                                                                                                            |  |  |  |
| Discrete Inputs                    | 1 opto-isolated, acquisition trigger input.  Up to 3 general-purpose inputs when connected to the Breakout cable.                                                                                                                                                                                                                                                                                                                                                                                                                                                                                                                                                                                                                      |  |  |  |
| Discrete Outputs                   | Up to 4 high-speed outputs when connected to the Breakout cable.                                                                                                                                                                                                                                                                                                                                                                                                                                                                                                                                                                                                                                                                       |  |  |  |
| Status LEDs                        | Pass/Fail LED and Indicator Ring, Network LED and Error LED.                                                                                                                                                                                                                                                                                                                                                                                                                                                                                                                                                                                                                                                                           |  |  |  |
| High Speed Liquid Lens<br>Lifespan | Number of Focus Cycles: 1800 M cycles                                                                                                                                                                                                                                                                                                                                                                                                                                                                                                                                                                                                                                                                                                  |  |  |  |
| Job/Program Memory                 | 7.2 GB non-volatile flash memory; unlimited storage via remote network device.                                                                                                                                                                                                                                                                                                                                                                                                                                                                                                                                                                                                                                                         |  |  |  |
| Image Processing Memory            | 512 MB SDRAM                                                                                                                                                                                                                                                                                                                                                                                                                                                                                                                                                                                                                                                                                                                           |  |  |  |
| Network Communication              | 2 Ethernet ports, 10/100/1000 BaseT with auto MDIX. IEEE 802.3 TCP/IP Protocol.  1 USB-C port (supports direct connection to In-Sight Vision Suite on a PC, no factory floor protocols supported).  Supports DHCP, static, and link-local IP address configuration.                                                                                                                                                                                                                                                                                                                                                                                                                                                                    |  |  |  |
| Communication Protocols            | TCP/IP, PROFINET, EtherNet/IP, SLMP, ModbusTCP, (S)FTP, RS-232C                                                                                                                                                                                                                                                                                                                                                                                                                                                                                                                                                                                                                                                                        |  |  |  |
| Power Consumption                  | 24 V DC ± 10%, 2.0 A maximum.                                                                                                                                                                                                                                                                                                                                                                                                                                                                                                                                                                                                                                                                                                          |  |  |  |
| Power Output                       | 24 V DC at 1.0 A maximum to external light.                                                                                                                                                                                                                                                                                                                                                                                                                                                                                                                                                                                                                                                                                            |  |  |  |
| Material                           | Die-cast aluminum and zinc housing.                                                                                                                                                                                                                                                                                                                                                                                                                                                                                                                                                                                                                                                                                                    |  |  |  |
| Finish                             | Painted.                                                                                                                                                                                                                                                                                                                                                                                                                                                                                                                                                                                                                                                                                                                               |  |  |  |
| Mounting                           | Four M3 threaded mounting holes. See Accessories for supported mounts.  Pattern: 38.5 × 58.5 mm (1.52 × 2.60 in)                                                                                                                                                                                                                                                                                                                                                                                                                                                                                                                                                                                                                       |  |  |  |
| Weight                             | In-Sight 3800 with no accessories attached: 570 g (20.10 oz).  With 45 mm plastic C-Mount cover (COV-380-CMNT-45): 625 g (22.0 oz.) - no lens included.  With 60 mm plastic C-Mount cover (COV-380-CMNT-60): 635 g (22.4 oz.) - no lens included.  With 75 mm plastic C-Mount cover (COV-380-CMNT-75): 650 g (22.9 oz.) - no lens included.  With Multi-Torch Illumination, High Speed Liquid Lens (16 mm), and standard front cover: 840 g (29.6 oz.).  With Multi-Torch Illumination, High Speed Liquid Lens (16 mm), and dome attachment: 970 g (34.2 oz.).  With Red Torch-HR Illumination, High Speed Liquid Lens (25mm): 2935 g (103.5 oz.)  With White Torch-HR Illumination, High Speed Liquid Lens (25mm): 2980 g (105.1 oz.) |  |  |  |
| Ambient/Environment<br>Temperature | 0° C to 40° C (32° F to 104° F)                                                                                                                                                                                                                                                                                                                                                                                                                                                                                                                                                                                                                                                                                                        |  |  |  |
| Storage Temperature                | -20° C to 80° C (-4° F to 176° F)                                                                                                                                                                                                                                                                                                                                                                                                                                                                                                                                                                                                                                                                                                      |  |  |  |
| Humidity                           | <95% non-condensing                                                                                                                                                                                                                                                                                                                                                                                                                                                                                                                                                                                                                                                                                                                    |  |  |  |
| Protection                         | IP67 with all cables properly attached (or the provided connector plug installed), the IP67-rated cover, or Multi Torch attachment properly installed.                                                                                                                                                                                                                                                                                                                                                                                                                                                                                                                                                                                 |  |  |  |
| Shock (Packaging)                  | IEC 60068-2-27: 18 shocks (3 shocks in each polarity in each (X, Y, Z) axis) 80 Gs (800 m/s2 at 11 ms, half-sinusoidal) with cables or cable plugs and a 150 gram or lighter lens attached.                                                                                                                                                                                                                                                                                                                                                                                                                                                                                                                                            |  |  |  |
| Vibration (Shipping and Storage)   | IEC 60068-2-6: vibration test in each of the three main axis for 2 hours at 10 Gs (10 to 500 Hz at 100 m/s2 / 15 mm) with cables or cable plugs and a 150 gram or lighter lens attached.                                                                                                                                                                                                                                                                                                                                                                                                                                                                                                                                               |  |  |  |
| Regulations/Conformity             | CE, FCC, KCC, TÜV SÜD NRTL, EU RoHS, China RoHS                                                                                                                                                                                                                                                                                                                                                                                                                                                                                                                                                                                                                                                                                        |  |  |  |