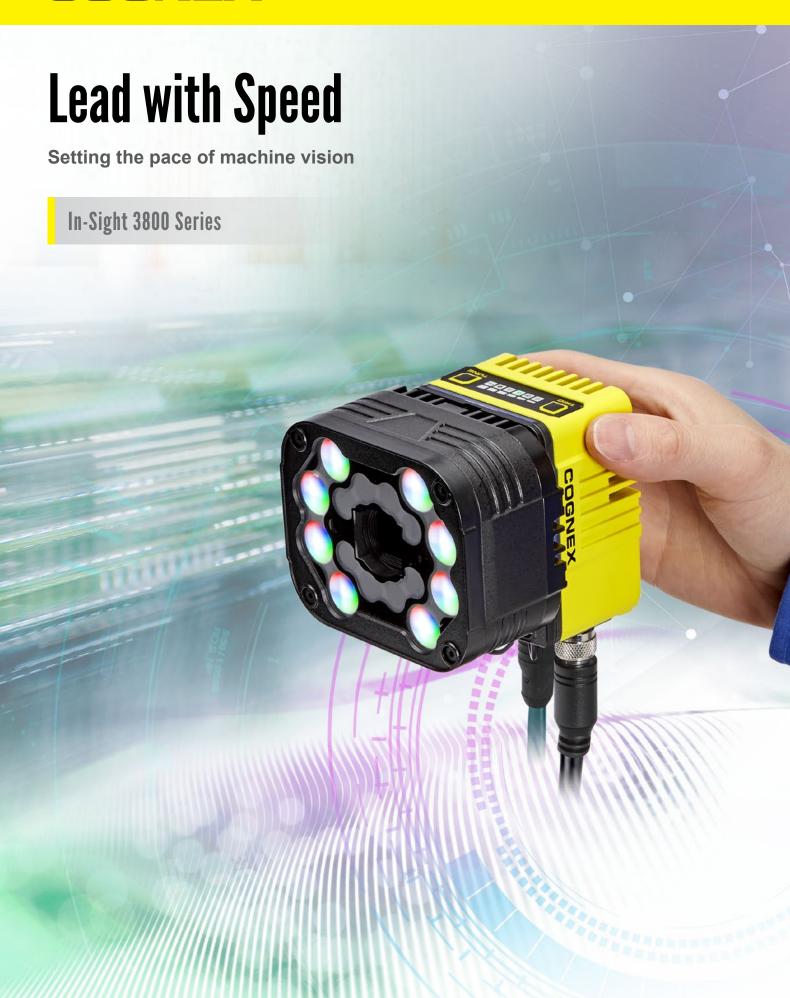

# **In-Sight 3800 Series**

All-in-one vision system meets all your vision needs

High speed, high resolution, high flexibility. The In-Sight® 3800 has it all.

This advanced vision system provides a powerful, yet easy-to-use, solution for automated inspections. Embedded with a full set of robust rule-based tools and innovative edge learning technology, In-Sight 3800 solves a range of manufacturing applications, from defect detection and assembly verification to character reading and more.

# Improve the accuracy of your results

Generate high-resolution, high-contrast images that detect even the most subtle defects.

Integrated multi-color lighting accommodates a range of application requirements and operating conditions

#### **Multi-color lighting for** flexibility

Multi-color (RGBW and IR) lighting options allow you to optimize image contrast, regardless of operating conditions. Simply click a button to change the light color and generate high-resolution images for more accurate inspections.