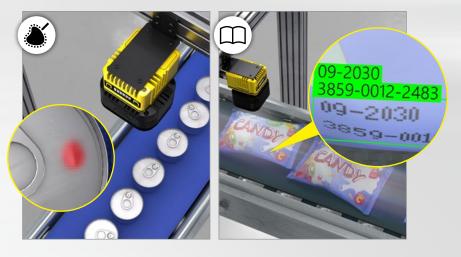

#### ViDi EL Read

Read characters on reflective. low-contrast, and non-flat surfaces, including multi-line text.

**Consumer products: Classify scents** or flavors on packaging

Food & beverage: Identify damaged or missing

Logistics: Read multiple lines of text on different package types

**Consumer product: Decipher lot codes** against variable backgrounds

Automotive: Read codes on low-contrast and reflective surfaces

Pharmaceutical: Perform on-line verification at high speeds

Automotive: Decipher hard-to-read text etched on metallic surfaces

Food & beverage: Read lot codes on multiple products at the same time

#### **Multi-color lighting for** flexibility

Multi-color (RGBW and IR) lighting options allow you to optimize image contrast, regardless of operating conditions. Simply click a button to change the light color and generate high-resolution images for more accurate inspections.

Actual part

Red light: Numbers are unclear

Blue light: Numbers are clear