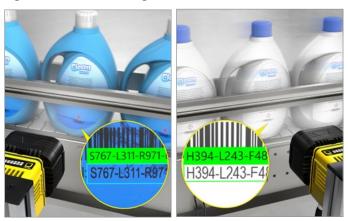

#### Barcode reading: Read codes on curved surfaces

#### Brightness: Detect presence/absence of components based on varying brightness levels

Gauging: Detect edges and measure the distance between them

Robotic guidance: Pick and place finished products into bins