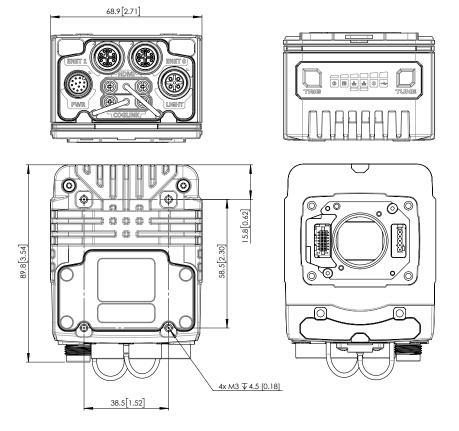

| Vision System                      |                                                                                                                                                                                                                                                                                                                                                                                                                                                                                                                                                                                                                                                                                                                                        |  |  |  |
|------------------------------------|----------------------------------------------------------------------------------------------------------------------------------------------------------------------------------------------------------------------------------------------------------------------------------------------------------------------------------------------------------------------------------------------------------------------------------------------------------------------------------------------------------------------------------------------------------------------------------------------------------------------------------------------------------------------------------------------------------------------------------------|--|--|--|
| Memory                             | 4 GB                                                                                                                                                                                                                                                                                                                                                                                                                                                                                                                                                                                                                                                                                                                                   |  |  |  |
| Lens Type                          | C-Mount, Cognex High Speed Liquid Lens Autofocus, or Cognex manual focus lens (used with Multi-Torch Illumination accessory).                                                                                                                                                                                                                                                                                                                                                                                                                                                                                                                                                                                                          |  |  |  |
| *'                                 |                                                                                                                                                                                                                                                                                                                                                                                                                                                                                                                                                                                                                                                                                                                                        |  |  |  |
| Trigger                            | 1 opto-isolated, acquisition trigger input.                                                                                                                                                                                                                                                                                                                                                                                                                                                                                                                                                                                                                                                                                            |  |  |  |
| Discrete Inputs                    | 1 opto-isolated, acquisition trigger input.  Up to 3 general-purpose inputs when connected to the Breakout cable.                                                                                                                                                                                                                                                                                                                                                                                                                                                                                                                                                                                                                      |  |  |  |
| Discrete Outputs                   | Up to 4 high-speed outputs when connected to the Breakout cable.                                                                                                                                                                                                                                                                                                                                                                                                                                                                                                                                                                                                                                                                       |  |  |  |
| Status LEDs                        | Pass/Fail LED and Indicator Ring, Network LED and Error LED.                                                                                                                                                                                                                                                                                                                                                                                                                                                                                                                                                                                                                                                                           |  |  |  |
| High Speed Liquid Lens<br>Lifespan | Number of Focus Cycles: 1800 M cycles                                                                                                                                                                                                                                                                                                                                                                                                                                                                                                                                                                                                                                                                                                  |  |  |  |
| Job/Program Memory                 | 7.2 GB non-volatile flash memory; unlimited storage via remote network device.                                                                                                                                                                                                                                                                                                                                                                                                                                                                                                                                                                                                                                                         |  |  |  |
| Image Processing Memory            | 512 MB SDRAM                                                                                                                                                                                                                                                                                                                                                                                                                                                                                                                                                                                                                                                                                                                           |  |  |  |
| Network Communication              | 2 Ethernet ports, 10/100/1000 BaseT with auto MDIX. IEEE 802.3 TCP/IP Protocol.  1 USB-C port (supports direct connection to In-Sight Vision Suite on a PC, no factory floor protocols supported).  Supports DHCP, static, and link-local IP address configuration.                                                                                                                                                                                                                                                                                                                                                                                                                                                                    |  |  |  |
| Communication Protocols            | TCP/IP, PROFINET, EtherNet/IP, SLMP, ModbusTCP, (S)FTP, RS-232C                                                                                                                                                                                                                                                                                                                                                                                                                                                                                                                                                                                                                                                                        |  |  |  |
| Power Consumption                  | 24 V DC ± 10%, 2.0 A maximum.                                                                                                                                                                                                                                                                                                                                                                                                                                                                                                                                                                                                                                                                                                          |  |  |  |
| Power Output                       | 24 V DC at 1.0 A maximum to external light.                                                                                                                                                                                                                                                                                                                                                                                                                                                                                                                                                                                                                                                                                            |  |  |  |
| Material                           | Die-cast aluminum and zinc housing.                                                                                                                                                                                                                                                                                                                                                                                                                                                                                                                                                                                                                                                                                                    |  |  |  |
| Finish                             | Painted.                                                                                                                                                                                                                                                                                                                                                                                                                                                                                                                                                                                                                                                                                                                               |  |  |  |
| Mounting                           | Four M3 threaded mounting holes. See Accessories for supported mounts.  Pattern: 38.5 × 58.5 mm (1.52 × 2.60 in)                                                                                                                                                                                                                                                                                                                                                                                                                                                                                                                                                                                                                       |  |  |  |
| Weight                             | In-Sight 3800 with no accessories attached: 570 g (20.10 oz).  With 45 mm plastic C-Mount cover (COV-380-CMNT-45): 625 g (22.0 oz.) - no lens included.  With 60 mm plastic C-Mount cover (COV-380-CMNT-60): 635 g (22.4 oz.) - no lens included.  With 75 mm plastic C-Mount cover (COV-380-CMNT-75): 650 g (22.9 oz.) - no lens included.  With Multi-Torch Illumination, High Speed Liquid Lens (16 mm), and standard front cover: 840 g (29.6 oz.).  With Multi-Torch Illumination, High Speed Liquid Lens (16 mm), and dome attachment: 970 g (34.2 oz.).  With Red Torch-HR Illumination, High Speed Liquid Lens (25mm): 2935 g (103.5 oz.)  With White Torch-HR Illumination, High Speed Liquid Lens (25mm): 2980 g (105.1 oz.) |  |  |  |
| Ambient/Environment<br>Temperature | 0° C to 40° C (32° F to 104° F)                                                                                                                                                                                                                                                                                                                                                                                                                                                                                                                                                                                                                                                                                                        |  |  |  |
| Storage Temperature                | -20° C to 80° C (-4° F to 176° F)                                                                                                                                                                                                                                                                                                                                                                                                                                                                                                                                                                                                                                                                                                      |  |  |  |
| Humidity                           | <95% non-condensing                                                                                                                                                                                                                                                                                                                                                                                                                                                                                                                                                                                                                                                                                                                    |  |  |  |
| Protection                         | IP67 with all cables properly attached (or the provided connector plug installed), the IP67-rated cover, or Multi Torch attachment properly installed.                                                                                                                                                                                                                                                                                                                                                                                                                                                                                                                                                                                 |  |  |  |
| Shock (Packaging)                  | IEC 60068-2-27: 18 shocks (3 shocks in each polarity in each (X, Y, Z) axis) 80 Gs (800 m/s2 at 11 ms, half-sinusoidal) with cables or cable plugs and a 150 gram or lighter lens attached.                                                                                                                                                                                                                                                                                                                                                                                                                                                                                                                                            |  |  |  |
| Vibration (Shipping and Storage)   | IEC 60068-2-6: vibration test in each of the three main axis for 2 hours at 10 Gs (10 to 500 Hz at 100 m/s2 / 15 mm) with cables or cable plugs and a 150 gram or lighter lens attached.                                                                                                                                                                                                                                                                                                                                                                                                                                                                                                                                               |  |  |  |
| Regulations/Conformity             | CE, FCC, KCC, TÜV SÜD NRTL, EU RoHS, China RoHS                                                                                                                                                                                                                                                                                                                                                                                                                                                                                                                                                                                                                                                                                        |  |  |  |