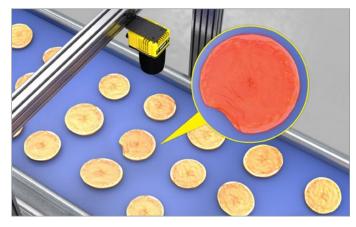

# Segmentation examples

**Automotive: Segment nested parts** for targeted inspection

Automotive: Identify subtle, variable defects

Food and beverage: Detect and classify multiple types of defects

Electronics: Extract different regions in a part and segment them by class

Life sciences: Separate the liquid levels in test tube samples

Food and beverage: Ensure shape uniformity of products moving down the line