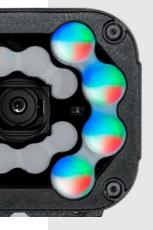

#### **Multi-color lighting for** flexibility

Multi-color (RGBW and IR) lighting options allow you to optimize image contrast, regardless of operating conditions. Simply click a button to change the light color and generate high-resolution images for more accurate inspections.

#### **Powerful lighting for** long-range applications

Advanced illumination strengthens intensity to create high-quality images. Available in red and white options, this lighting maximizes coverage and minimizes exposure times for greater throughput.