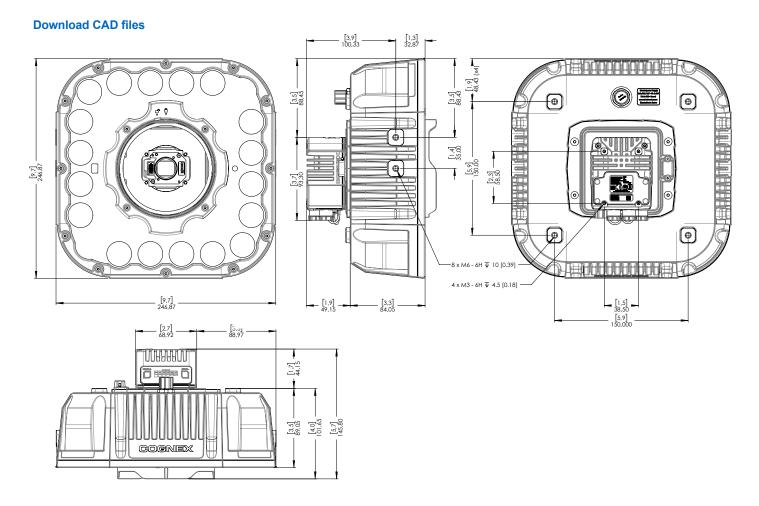

#### Scalable architecture for current and future needs

The In-Sight 3800 series offers a variety of accessories and modular components. This flexibility enables users to adapt to keep up with changing demands, such as new changes, faster line speeds, and higher quality standards.

For additional details on accessory compatibility, please refer to page 19.

| In-Sight 3800 Series S                       | pecifications                                 |                       |                  |                              |                          |                |
|----------------------------------------------|-----------------------------------------------|-----------------------|------------------|------------------------------|--------------------------|----------------|
| Image Sensor                                 | IS3801M                                       | IS3801C               | IS3803M          | IS3803C                      | IS3805M                  | IS3805C        |
| Bit Depth                                    | 8-bit monochrome                              | 24-bit color          | 8-bit monochrome | 24-bit color                 | 8-bit monochrome         | 24-bit color   |
| Frames per Second (Maximum, Full Resolution) | 125 fps                                       | 52 fps                | 47 fps           | 30 fps                       | 32 fps                   | 21 fps         |
| Sensor Type                                  | 1/2.3" CMOS,                                  | global shutter        | 1/1.8" CMOS,     | global shutter               | 2/3" CMOS, g             | global shutter |
| Sensor Properties                            | 6.3 mm diagonal, 3.45 x 3.45 µm square pixels |                       |                  | .45 x 3.45 µm square<br>cels | 11.1 mm diagonal, 3. pix |                |
| Maximum Image Resolution (pixels)            | 1440 x 1080                                   |                       | 2048             | x 1536                       | 2448 >                   | 2048           |
| Electronic Shutter Speed                     | 19.5 µs to 2                                  | 19.5 µs to 200,000 µs |                  | 200,000 μs                   | 19.1 µs to 2             | 200,000 µs     |

| Image Sensor                                 | IS3808M                                        | IS3808C        | IS3812M          | IS3812C                      | IS3816M                     | IS3816C        |
|----------------------------------------------|------------------------------------------------|----------------|------------------|------------------------------|-----------------------------|----------------|
| Bit Depth                                    | 8-bit monochrome                               | 24-bit color   | 8-bit monochrome | 24-bit color                 | 8-bit monochrome            | 24-bit color   |
| Frames per Second (Maximum, Full Resolution) | 24 fps                                         | 12 fps         | 22 fps           | 11 fps                       | 18 fps                      | 8 fps          |
| Sensor Type                                  | 2/3" CMOS,                                     | global shutter | 1/1.1" CMOS,     | global shutter               | 1.1" CMOS, (                | global shutter |
| Sensor Properties                            | 11.1 mm diagonal, 2.74 x 2.74 µm square pixels |                | ,                | .74 x 2.74 µm square<br>rels | 16.8 mm diagonal, 2.<br>pix |                |
| Maximum Image Resolution (pixels)            | 2840 x 2840                                    |                | 4096 x 3000      |                              | 5320 x 3032                 |                |
| Electronic Shutter Speed                     | 22 μs to 200,000 μs                            |                | 22 µs to 2       | 00,000 μs                    | 29.1 µs to                  | 200,000 μs     |

| Vision System                      |                                                                                                                                                                                                                                                                                                                                                                                                                                                                                                                                                                                                                                                                                                                                        |  |  |  |
|------------------------------------|----------------------------------------------------------------------------------------------------------------------------------------------------------------------------------------------------------------------------------------------------------------------------------------------------------------------------------------------------------------------------------------------------------------------------------------------------------------------------------------------------------------------------------------------------------------------------------------------------------------------------------------------------------------------------------------------------------------------------------------|--|--|--|
| Memory                             | 4 GB                                                                                                                                                                                                                                                                                                                                                                                                                                                                                                                                                                                                                                                                                                                                   |  |  |  |
| Lens Type                          | C-Mount, Cognex High Speed Liquid Lens Autofocus, or Cognex manual focus lens (used with Multi-Torch Illumination accessory).                                                                                                                                                                                                                                                                                                                                                                                                                                                                                                                                                                                                          |  |  |  |
| *'                                 |                                                                                                                                                                                                                                                                                                                                                                                                                                                                                                                                                                                                                                                                                                                                        |  |  |  |
| Trigger                            | 1 opto-isolated, acquisition trigger input.                                                                                                                                                                                                                                                                                                                                                                                                                                                                                                                                                                                                                                                                                            |  |  |  |
| Discrete Inputs                    | 1 opto-isolated, acquisition trigger input.  Up to 3 general-purpose inputs when connected to the Breakout cable.                                                                                                                                                                                                                                                                                                                                                                                                                                                                                                                                                                                                                      |  |  |  |
| Discrete Outputs                   | Up to 4 high-speed outputs when connected to the Breakout cable.                                                                                                                                                                                                                                                                                                                                                                                                                                                                                                                                                                                                                                                                       |  |  |  |
| Status LEDs                        | Pass/Fail LED and Indicator Ring, Network LED and Error LED.                                                                                                                                                                                                                                                                                                                                                                                                                                                                                                                                                                                                                                                                           |  |  |  |
| High Speed Liquid Lens<br>Lifespan | Number of Focus Cycles: 1800 M cycles                                                                                                                                                                                                                                                                                                                                                                                                                                                                                                                                                                                                                                                                                                  |  |  |  |
| Job/Program Memory                 | 7.2 GB non-volatile flash memory; unlimited storage via remote network device.                                                                                                                                                                                                                                                                                                                                                                                                                                                                                                                                                                                                                                                         |  |  |  |
| Image Processing Memory            | 512 MB SDRAM                                                                                                                                                                                                                                                                                                                                                                                                                                                                                                                                                                                                                                                                                                                           |  |  |  |
| Network Communication              | 2 Ethernet ports, 10/100/1000 BaseT with auto MDIX. IEEE 802.3 TCP/IP Protocol.  1 USB-C port (supports direct connection to In-Sight Vision Suite on a PC, no factory floor protocols supported).  Supports DHCP, static, and link-local IP address configuration.                                                                                                                                                                                                                                                                                                                                                                                                                                                                    |  |  |  |
| Communication Protocols            | TCP/IP, PROFINET, EtherNet/IP, SLMP, ModbusTCP, (S)FTP, RS-232C                                                                                                                                                                                                                                                                                                                                                                                                                                                                                                                                                                                                                                                                        |  |  |  |
| Power Consumption                  | 24 V DC ± 10%, 2.0 A maximum.                                                                                                                                                                                                                                                                                                                                                                                                                                                                                                                                                                                                                                                                                                          |  |  |  |
| Power Output                       | 24 V DC at 1.0 A maximum to external light.                                                                                                                                                                                                                                                                                                                                                                                                                                                                                                                                                                                                                                                                                            |  |  |  |
| Material                           | Die-cast aluminum and zinc housing.                                                                                                                                                                                                                                                                                                                                                                                                                                                                                                                                                                                                                                                                                                    |  |  |  |
| Finish                             | Painted.                                                                                                                                                                                                                                                                                                                                                                                                                                                                                                                                                                                                                                                                                                                               |  |  |  |
| Mounting                           | Four M3 threaded mounting holes. See Accessories for supported mounts.  Pattern: 38.5 × 58.5 mm (1.52 × 2.60 in)                                                                                                                                                                                                                                                                                                                                                                                                                                                                                                                                                                                                                       |  |  |  |
| Weight                             | In-Sight 3800 with no accessories attached: 570 g (20.10 oz).  With 45 mm plastic C-Mount cover (COV-380-CMNT-45): 625 g (22.0 oz.) - no lens included.  With 60 mm plastic C-Mount cover (COV-380-CMNT-60): 635 g (22.4 oz.) - no lens included.  With 75 mm plastic C-Mount cover (COV-380-CMNT-75): 650 g (22.9 oz.) - no lens included.  With Multi-Torch Illumination, High Speed Liquid Lens (16 mm), and standard front cover: 840 g (29.6 oz.).  With Multi-Torch Illumination, High Speed Liquid Lens (16 mm), and dome attachment: 970 g (34.2 oz.).  With Red Torch-HR Illumination, High Speed Liquid Lens (25mm): 2935 g (103.5 oz.)  With White Torch-HR Illumination, High Speed Liquid Lens (25mm): 2980 g (105.1 oz.) |  |  |  |
| Ambient/Environment<br>Temperature | 0° C to 40° C (32° F to 104° F)                                                                                                                                                                                                                                                                                                                                                                                                                                                                                                                                                                                                                                                                                                        |  |  |  |
| Storage Temperature                | -20° C to 80° C (-4° F to 176° F)                                                                                                                                                                                                                                                                                                                                                                                                                                                                                                                                                                                                                                                                                                      |  |  |  |
| Humidity                           | <95% non-condensing                                                                                                                                                                                                                                                                                                                                                                                                                                                                                                                                                                                                                                                                                                                    |  |  |  |
| Protection                         | IP67 with all cables properly attached (or the provided connector plug installed), the IP67-rated cover, or Multi Torch attachment properly installed.                                                                                                                                                                                                                                                                                                                                                                                                                                                                                                                                                                                 |  |  |  |
| Shock (Packaging)                  | IEC 60068-2-27: 18 shocks (3 shocks in each polarity in each (X, Y, Z) axis) 80 Gs (800 m/s2 at 11 ms, half-sinusoidal) with cables or cable plugs and a 150 gram or lighter lens attached.                                                                                                                                                                                                                                                                                                                                                                                                                                                                                                                                            |  |  |  |
| Vibration (Shipping and Storage)   | IEC 60068-2-6: vibration test in each of the three main axis for 2 hours at 10 Gs (10 to 500 Hz at 100 m/s2 / 15 mm) with cables or cable plugs and a 150 gram or lighter lens attached.                                                                                                                                                                                                                                                                                                                                                                                                                                                                                                                                               |  |  |  |
| Regulations/Conformity             | CE, FCC, KCC, TÜV SÜD NRTL, EU RoHS, China RoHS                                                                                                                                                                                                                                                                                                                                                                                                                                                                                                                                                                                                                                                                                        |  |  |  |