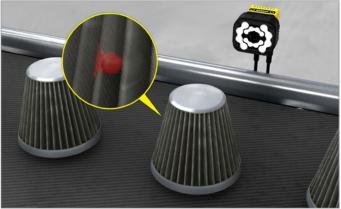

Advanced defect detection and OCR functionality automates a variety of tasks, from simple to complex

# Improve the accuracy of your results

Generate high-resolution, high-contrast images that detect even the most subtle defects.

Integrated multi-color lighting accommodates a range of application requirements and operating conditions