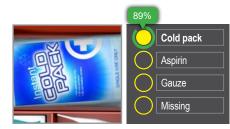

#### Confidence score

Get real-time, visual feedback on the accuracy of your results. The confidence score verifies whether the ViDi EL tool correctly predicted the output, leading to less manual intervention and more reliable inspections.

#### ViDi EL Classify

Detect and sort parts based on multiple features or characteristics.