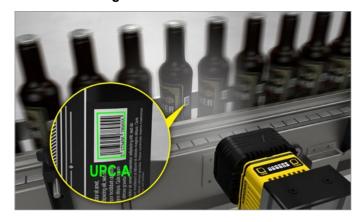

# **In-Sight 3800 Series**

All-in-one vision system meets all your vision needs

High speed, high resolution, high flexibility. The In-Sight® 3800 has it all.

This advanced vision system provides a powerful, yet easy-to-use, solution for automated inspections. Embedded with a full set of robust rule-based tools and innovative edge learning technology, In-Sight 3800 solves a range of manufacturing applications, from defect detection and assembly verification to character reading and more.

#### Barcode reading: Read codes on curved surfaces