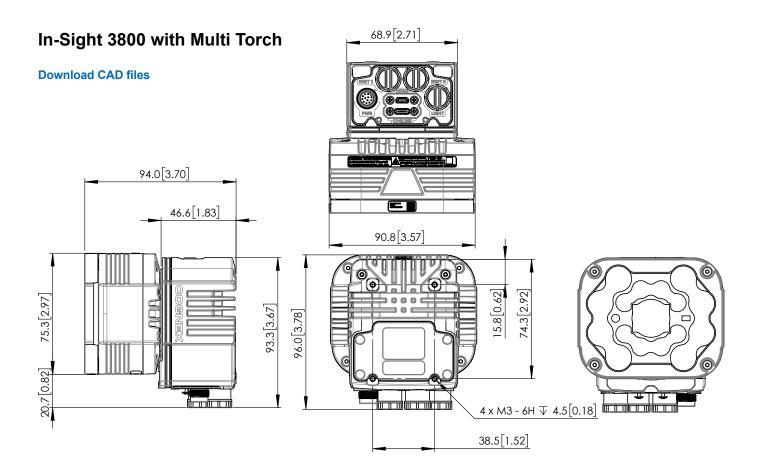

#### Scalable architecture for current and future needs

The In-Sight 3800 series offers a variety of accessories and modular components. This flexibility enables users to adapt to keep up with changing demands, such as new changes, faster line speeds, and higher quality standards.

For additional details on accessory compatibility, please refer to page 19.

| In-Sight 3800 Series S                       | pecifications                                 |                       |                  |                              |                          |                |
|----------------------------------------------|-----------------------------------------------|-----------------------|------------------|------------------------------|--------------------------|----------------|
| Image Sensor                                 | IS3801M                                       | IS3801C               | IS3803M          | IS3803C                      | IS3805M                  | IS3805C        |
| Bit Depth                                    | 8-bit monochrome                              | 24-bit color          | 8-bit monochrome | 24-bit color                 | 8-bit monochrome         | 24-bit color   |
| Frames per Second (Maximum, Full Resolution) | 125 fps                                       | 52 fps                | 47 fps           | 30 fps                       | 32 fps                   | 21 fps         |
| Sensor Type                                  | 1/2.3" CMOS,                                  | global shutter        | 1/1.8" CMOS,     | global shutter               | 2/3" CMOS, g             | global shutter |
| Sensor Properties                            | 6.3 mm diagonal, 3.45 x 3.45 µm square pixels |                       |                  | .45 x 3.45 µm square<br>cels | 11.1 mm diagonal, 3. pix |                |
| Maximum Image Resolution (pixels)            | 1440 x 1080                                   |                       | 2048             | x 1536                       | 2448 >                   | 2048           |
| Electronic Shutter Speed                     | 19.5 µs to 2                                  | 19.5 µs to 200,000 µs |                  | 200,000 μs                   | 19.1 µs to 2             | 200,000 µs     |

| Vision System                      |                                                                                                                                                                                                                                                                                                                                                                                                                                                                                                                                                                                                                                                                                                                                        |  |  |  |
|------------------------------------|----------------------------------------------------------------------------------------------------------------------------------------------------------------------------------------------------------------------------------------------------------------------------------------------------------------------------------------------------------------------------------------------------------------------------------------------------------------------------------------------------------------------------------------------------------------------------------------------------------------------------------------------------------------------------------------------------------------------------------------|--|--|--|
| Memory                             | 4 GB                                                                                                                                                                                                                                                                                                                                                                                                                                                                                                                                                                                                                                                                                                                                   |  |  |  |
| Lens Type                          | C-Mount, Cognex High Speed Liquid Lens Autofocus, or Cognex manual focus lens (used with Multi-Torch Illumination accessory).                                                                                                                                                                                                                                                                                                                                                                                                                                                                                                                                                                                                          |  |  |  |
| *'                                 |                                                                                                                                                                                                                                                                                                                                                                                                                                                                                                                                                                                                                                                                                                                                        |  |  |  |
| Trigger                            | 1 opto-isolated, acquisition trigger input.                                                                                                                                                                                                                                                                                                                                                                                                                                                                                                                                                                                                                                                                                            |  |  |  |
| Discrete Inputs                    | 1 opto-isolated, acquisition trigger input.  Up to 3 general-purpose inputs when connected to the Breakout cable.                                                                                                                                                                                                                                                                                                                                                                                                                                                                                                                                                                                                                      |  |  |  |
| Discrete Outputs                   | Up to 4 high-speed outputs when connected to the Breakout cable.                                                                                                                                                                                                                                                                                                                                                                                                                                                                                                                                                                                                                                                                       |  |  |  |
| Status LEDs                        | Pass/Fail LED and Indicator Ring, Network LED and Error LED.                                                                                                                                                                                                                                                                                                                                                                                                                                                                                                                                                                                                                                                                           |  |  |  |
| High Speed Liquid Lens<br>Lifespan | Number of Focus Cycles: 1800 M cycles                                                                                                                                                                                                                                                                                                                                                                                                                                                                                                                                                                                                                                                                                                  |  |  |  |
| Job/Program Memory                 | 7.2 GB non-volatile flash memory; unlimited storage via remote network device.                                                                                                                                                                                                                                                                                                                                                                                                                                                                                                                                                                                                                                                         |  |  |  |
| Image Processing Memory            | 512 MB SDRAM                                                                                                                                                                                                                                                                                                                                                                                                                                                                                                                                                                                                                                                                                                                           |  |  |  |
| Network Communication              | 2 Ethernet ports, 10/100/1000 BaseT with auto MDIX. IEEE 802.3 TCP/IP Protocol.  1 USB-C port (supports direct connection to In-Sight Vision Suite on a PC, no factory floor protocols supported).  Supports DHCP, static, and link-local IP address configuration.                                                                                                                                                                                                                                                                                                                                                                                                                                                                    |  |  |  |
| Communication Protocols            | TCP/IP, PROFINET, EtherNet/IP, SLMP, ModbusTCP, (S)FTP, RS-232C                                                                                                                                                                                                                                                                                                                                                                                                                                                                                                                                                                                                                                                                        |  |  |  |
| Power Consumption                  | 24 V DC ± 10%, 2.0 A maximum.                                                                                                                                                                                                                                                                                                                                                                                                                                                                                                                                                                                                                                                                                                          |  |  |  |
| Power Output                       | 24 V DC at 1.0 A maximum to external light.                                                                                                                                                                                                                                                                                                                                                                                                                                                                                                                                                                                                                                                                                            |  |  |  |
| Material                           | Die-cast aluminum and zinc housing.                                                                                                                                                                                                                                                                                                                                                                                                                                                                                                                                                                                                                                                                                                    |  |  |  |
| Finish                             | Painted.                                                                                                                                                                                                                                                                                                                                                                                                                                                                                                                                                                                                                                                                                                                               |  |  |  |
| Mounting                           | Four M3 threaded mounting holes. See Accessories for supported mounts.  Pattern: 38.5 × 58.5 mm (1.52 × 2.60 in)                                                                                                                                                                                                                                                                                                                                                                                                                                                                                                                                                                                                                       |  |  |  |
| Weight                             | In-Sight 3800 with no accessories attached: 570 g (20.10 oz).  With 45 mm plastic C-Mount cover (COV-380-CMNT-45): 625 g (22.0 oz.) - no lens included.  With 60 mm plastic C-Mount cover (COV-380-CMNT-60): 635 g (22.4 oz.) - no lens included.  With 75 mm plastic C-Mount cover (COV-380-CMNT-75): 650 g (22.9 oz.) - no lens included.  With Multi-Torch Illumination, High Speed Liquid Lens (16 mm), and standard front cover: 840 g (29.6 oz.).  With Multi-Torch Illumination, High Speed Liquid Lens (16 mm), and dome attachment: 970 g (34.2 oz.).  With Red Torch-HR Illumination, High Speed Liquid Lens (25mm): 2935 g (103.5 oz.)  With White Torch-HR Illumination, High Speed Liquid Lens (25mm): 2980 g (105.1 oz.) |  |  |  |
| Ambient/Environment<br>Temperature | 0° C to 40° C (32° F to 104° F)                                                                                                                                                                                                                                                                                                                                                                                                                                                                                                                                                                                                                                                                                                        |  |  |  |
| Storage Temperature                | -20° C to 80° C (-4° F to 176° F)                                                                                                                                                                                                                                                                                                                                                                                                                                                                                                                                                                                                                                                                                                      |  |  |  |
| Humidity                           | <95% non-condensing                                                                                                                                                                                                                                                                                                                                                                                                                                                                                                                                                                                                                                                                                                                    |  |  |  |
| Protection                         | IP67 with all cables properly attached (or the provided connector plug installed), the IP67-rated cover, or Multi Torch attachment properly installed.                                                                                                                                                                                                                                                                                                                                                                                                                                                                                                                                                                                 |  |  |  |
| Shock (Packaging)                  | IEC 60068-2-27: 18 shocks (3 shocks in each polarity in each (X, Y, Z) axis) 80 Gs (800 m/s2 at 11 ms, half-sinusoidal) with cables or cable plugs and a 150 gram or lighter lens attached.                                                                                                                                                                                                                                                                                                                                                                                                                                                                                                                                            |  |  |  |
| Vibration (Shipping and Storage)   | IEC 60068-2-6: vibration test in each of the three main axis for 2 hours at 10 Gs (10 to 500 Hz at 100 m/s2 / 15 mm) with cables or cable plugs and a 150 gram or lighter lens attached.                                                                                                                                                                                                                                                                                                                                                                                                                                                                                                                                               |  |  |  |
| Regulations/Conformity             | CE, FCC, KCC, TÜV SÜD NRTL, EU RoHS, China RoHS                                                                                                                                                                                                                                                                                                                                                                                                                                                                                                                                                                                                                                                                                        |  |  |  |