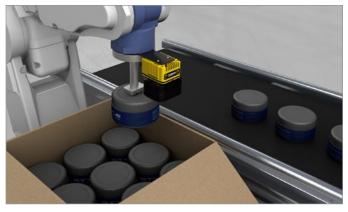

#### Brightness: Detect presence/absence of components based on varying brightness levels

Gauging: Detect edges and measure the distance between them

Robotic guidance: Pick and place finished products into bins

**Counting: Count components to verify completeness** 

Code reading and OCR: Read multiple 2D codes and text across a large scanning area