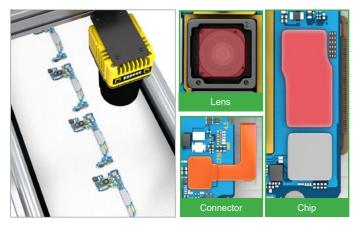

# Segmentation examples

**Automotive: Segment nested parts** for targeted inspection

Automotive: Identify subtle, variable defects

Food and beverage: Detect and classify multiple types of defects

Electronics: Extract different regions in a part and segment them by class

#### Electric vehicle (EV) batteries: Check parts for surface-level defects

Automotive electronics: Detect presence/absence of components and classify defects

Automotive assembly: Inspect large parts for subtle defects