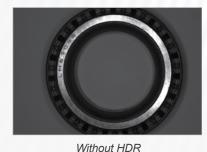

#### Innovative technology pushes the boundaries of HDR

HDR+ enhances the capabilities of HDR technology by optimizing contrast automatically. This creates a more uniformed, more detailed image in a single acquisition. Available in both monochrome and color options, HDR+ delivers higher contrast and image quality that allow you to:

#### Part inspection and OCR

Without HDR: Embedded parts are unclear.

With HDR+: Serial code and bearings are both visible.

#### **Greater** depth-of-field

HDR+ reduces over- and under-exposure, providing greater depth-of-field than standard HDR technology and conventional imaging sensors.