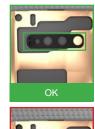

#### ViDi EL Classify

Detect and sort parts based on multiple features or characteristics.

#### Electric vehicle (EV) batteries: Check parts for surface-level defects

Automotive electronics: Detect presence/absence of components and classify defects

Automotive assembly: Inspect large parts for subtle defects