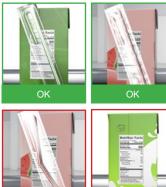

# Segmentation examples

**Automotive: Segment nested parts** for targeted inspection

Automotive: Identify subtle, variable defects

Food and beverage: Detect and classify multiple types of defects

Electronics: Extract different regions in a part and segment them by class

Life sciences: Separate the liquid levels in test tube samples

Food and beverage: Ensure shape uniformity of products moving down the line