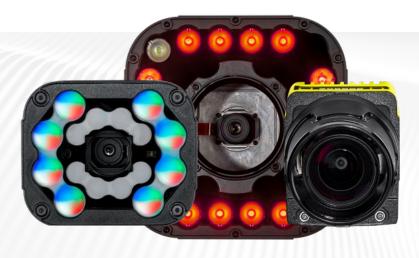

# **In-Sight 3800 Series**

All-in-one vision system meets all your vision needs

High speed, high resolution, high flexibility. The In-Sight® 3800 has it all.

This advanced vision system provides a powerful, yet easy-to-use, solution for automated inspections. Embedded with a full set of robust rule-based tools and innovative edge learning technology, In-Sight 3800 solves a range of manufacturing applications, from defect detection and assembly verification to character reading and more.

# Improve the accuracy of your results

Generate high-resolution, high-contrast images that detect even the most subtle defects.

Integrated multi-color lighting accommodates a range of application requirements and operating conditions

#### **Multi-color lighting for** flexibility

Multi-color (RGBW and IR) lighting options allow you to optimize image contrast, regardless of operating conditions. Simply click a button to change the light color and generate high-resolution images for more accurate inspections.

#### **Powerful lighting for** long-range applications

Advanced illumination strengthens intensity to create high-quality images. Available in red and white options, this lighting maximizes coverage and minimizes exposure times for greater throughput.