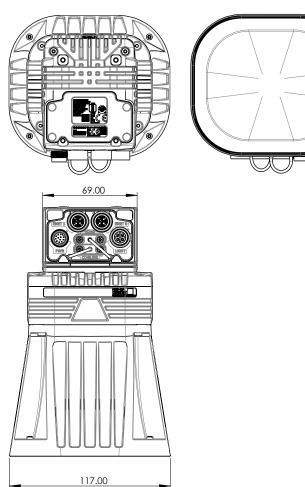

#### Scalable architecture for current and future needs

The In-Sight 3800 series offers a variety of accessories and modular components. This flexibility enables users to adapt to keep up with changing demands, such as new changes, faster line speeds, and higher quality standards.

| Vision System                      |                                                                                                                                                                                                                                                                                                                                                                                                                                                                                                                                                                                                                                                                                                                                        |  |  |  |
|------------------------------------|----------------------------------------------------------------------------------------------------------------------------------------------------------------------------------------------------------------------------------------------------------------------------------------------------------------------------------------------------------------------------------------------------------------------------------------------------------------------------------------------------------------------------------------------------------------------------------------------------------------------------------------------------------------------------------------------------------------------------------------|--|--|--|
| Memory                             | 4 GB                                                                                                                                                                                                                                                                                                                                                                                                                                                                                                                                                                                                                                                                                                                                   |  |  |  |
| Lens Type                          | C-Mount, Cognex High Speed Liquid Lens Autofocus, or Cognex manual focus lens (used with Multi-Torch Illumination accessory).                                                                                                                                                                                                                                                                                                                                                                                                                                                                                                                                                                                                          |  |  |  |
| *'                                 |                                                                                                                                                                                                                                                                                                                                                                                                                                                                                                                                                                                                                                                                                                                                        |  |  |  |
| Trigger                            | 1 opto-isolated, acquisition trigger input.                                                                                                                                                                                                                                                                                                                                                                                                                                                                                                                                                                                                                                                                                            |  |  |  |
| Discrete Inputs                    | 1 opto-isolated, acquisition trigger input.  Up to 3 general-purpose inputs when connected to the Breakout cable.                                                                                                                                                                                                                                                                                                                                                                                                                                                                                                                                                                                                                      |  |  |  |
| Discrete Outputs                   | Up to 4 high-speed outputs when connected to the Breakout cable.                                                                                                                                                                                                                                                                                                                                                                                                                                                                                                                                                                                                                                                                       |  |  |  |
| Status LEDs                        | Pass/Fail LED and Indicator Ring, Network LED and Error LED.                                                                                                                                                                                                                                                                                                                                                                                                                                                                                                                                                                                                                                                                           |  |  |  |
| High Speed Liquid Lens<br>Lifespan | Number of Focus Cycles: 1800 M cycles                                                                                                                                                                                                                                                                                                                                                                                                                                                                                                                                                                                                                                                                                                  |  |  |  |
| Job/Program Memory                 | 7.2 GB non-volatile flash memory; unlimited storage via remote network device.                                                                                                                                                                                                                                                                                                                                                                                                                                                                                                                                                                                                                                                         |  |  |  |
| Image Processing Memory            | 512 MB SDRAM                                                                                                                                                                                                                                                                                                                                                                                                                                                                                                                                                                                                                                                                                                                           |  |  |  |
| Network Communication              | 2 Ethernet ports, 10/100/1000 BaseT with auto MDIX. IEEE 802.3 TCP/IP Protocol.  1 USB-C port (supports direct connection to In-Sight Vision Suite on a PC, no factory floor protocols supported).  Supports DHCP, static, and link-local IP address configuration.                                                                                                                                                                                                                                                                                                                                                                                                                                                                    |  |  |  |
| Communication Protocols            | TCP/IP, PROFINET, EtherNet/IP, SLMP, ModbusTCP, (S)FTP, RS-232C                                                                                                                                                                                                                                                                                                                                                                                                                                                                                                                                                                                                                                                                        |  |  |  |
| Power Consumption                  | 24 V DC ± 10%, 2.0 A maximum.                                                                                                                                                                                                                                                                                                                                                                                                                                                                                                                                                                                                                                                                                                          |  |  |  |
| Power Output                       | 24 V DC at 1.0 A maximum to external light.                                                                                                                                                                                                                                                                                                                                                                                                                                                                                                                                                                                                                                                                                            |  |  |  |
| Material                           | Die-cast aluminum and zinc housing.                                                                                                                                                                                                                                                                                                                                                                                                                                                                                                                                                                                                                                                                                                    |  |  |  |
| Finish                             | Painted.                                                                                                                                                                                                                                                                                                                                                                                                                                                                                                                                                                                                                                                                                                                               |  |  |  |
| Mounting                           | Four M3 threaded mounting holes. See Accessories for supported mounts.  Pattern: 38.5 × 58.5 mm (1.52 × 2.60 in)                                                                                                                                                                                                                                                                                                                                                                                                                                                                                                                                                                                                                       |  |  |  |
| Weight                             | In-Sight 3800 with no accessories attached: 570 g (20.10 oz).  With 45 mm plastic C-Mount cover (COV-380-CMNT-45): 625 g (22.0 oz.) - no lens included.  With 60 mm plastic C-Mount cover (COV-380-CMNT-60): 635 g (22.4 oz.) - no lens included.  With 75 mm plastic C-Mount cover (COV-380-CMNT-75): 650 g (22.9 oz.) - no lens included.  With Multi-Torch Illumination, High Speed Liquid Lens (16 mm), and standard front cover: 840 g (29.6 oz.).  With Multi-Torch Illumination, High Speed Liquid Lens (16 mm), and dome attachment: 970 g (34.2 oz.).  With Red Torch-HR Illumination, High Speed Liquid Lens (25mm): 2935 g (103.5 oz.)  With White Torch-HR Illumination, High Speed Liquid Lens (25mm): 2980 g (105.1 oz.) |  |  |  |
| Ambient/Environment<br>Temperature | 0° C to 40° C (32° F to 104° F)                                                                                                                                                                                                                                                                                                                                                                                                                                                                                                                                                                                                                                                                                                        |  |  |  |
| Storage Temperature                | -20° C to 80° C (-4° F to 176° F)                                                                                                                                                                                                                                                                                                                                                                                                                                                                                                                                                                                                                                                                                                      |  |  |  |
| Humidity                           | <95% non-condensing                                                                                                                                                                                                                                                                                                                                                                                                                                                                                                                                                                                                                                                                                                                    |  |  |  |
| Protection                         | IP67 with all cables properly attached (or the provided connector plug installed), the IP67-rated cover, or Multi Torch attachment properly installed.                                                                                                                                                                                                                                                                                                                                                                                                                                                                                                                                                                                 |  |  |  |
| Shock (Packaging)                  | IEC 60068-2-27: 18 shocks (3 shocks in each polarity in each (X, Y, Z) axis) 80 Gs (800 m/s2 at 11 ms, half-sinusoidal) with cables or cable plugs and a 150 gram or lighter lens attached.                                                                                                                                                                                                                                                                                                                                                                                                                                                                                                                                            |  |  |  |
| Vibration (Shipping and Storage)   | IEC 60068-2-6: vibration test in each of the three main axis for 2 hours at 10 Gs (10 to 500 Hz at 100 m/s2 / 15 mm) with cables or cable plugs and a 150 gram or lighter lens attached.                                                                                                                                                                                                                                                                                                                                                                                                                                                                                                                                               |  |  |  |
| Regulations/Conformity             | CE, FCC, KCC, TÜV SÜD NRTL, EU RoHS, China RoHS                                                                                                                                                                                                                                                                                                                                                                                                                                                                                                                                                                                                                                                                                        |  |  |  |