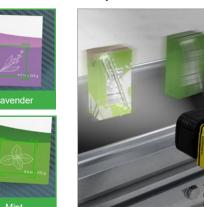

# Segmentation examples

**Automotive: Segment nested parts** for targeted inspection

Automotive: Identify subtle, variable defects

Food and beverage: Detect and classify multiple types of defects

Electronics: Extract different regions in a part and segment them by class

Life sciences: Separate the liquid levels in test tube samples

Food and beverage: Ensure shape uniformity of products moving down the line