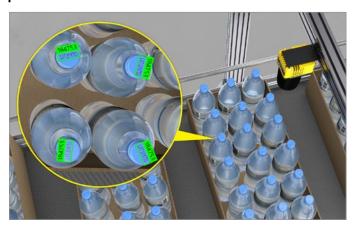

Automotive: Read codes on low-contrast and reflective surfaces

Pharmaceutical: Perform on-line verification at high speeds

Automotive: Decipher hard-to-read text etched on metallic surfaces

Food & beverage: Read lot codes on multiple products at the same time

**Counting: Count components to verify completeness** 

Code reading and OCR: Read multiple 2D codes and text across a large scanning area