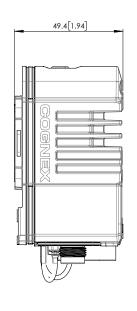

| Vision System                      |                                                                                                                                                                                                                                                                                                                                                                                                                                                                                                                                                                                                                                                                                                                                        |  |  |  |
|------------------------------------|----------------------------------------------------------------------------------------------------------------------------------------------------------------------------------------------------------------------------------------------------------------------------------------------------------------------------------------------------------------------------------------------------------------------------------------------------------------------------------------------------------------------------------------------------------------------------------------------------------------------------------------------------------------------------------------------------------------------------------------|--|--|--|
| Memory                             | 4 GB                                                                                                                                                                                                                                                                                                                                                                                                                                                                                                                                                                                                                                                                                                                                   |  |  |  |
| Lens Type                          | C-Mount, Cognex High Speed Liquid Lens Autofocus, or Cognex manual focus lens (used with Multi-Torch Illumination accessory).                                                                                                                                                                                                                                                                                                                                                                                                                                                                                                                                                                                                          |  |  |  |
| *'                                 |                                                                                                                                                                                                                                                                                                                                                                                                                                                                                                                                                                                                                                                                                                                                        |  |  |  |
| Trigger                            | 1 opto-isolated, acquisition trigger input.                                                                                                                                                                                                                                                                                                                                                                                                                                                                                                                                                                                                                                                                                            |  |  |  |
| Discrete Inputs                    | 1 opto-isolated, acquisition trigger input.  Up to 3 general-purpose inputs when connected to the Breakout cable.                                                                                                                                                                                                                                                                                                                                                                                                                                                                                                                                                                                                                      |  |  |  |
| Discrete Outputs                   | Up to 4 high-speed outputs when connected to the Breakout cable.                                                                                                                                                                                                                                                                                                                                                                                                                                                                                                                                                                                                                                                                       |  |  |  |
| Status LEDs                        | Pass/Fail LED and Indicator Ring, Network LED and Error LED.                                                                                                                                                                                                                                                                                                                                                                                                                                                                                                                                                                                                                                                                           |  |  |  |
| High Speed Liquid Lens<br>Lifespan | Number of Focus Cycles: 1800 M cycles                                                                                                                                                                                                                                                                                                                                                                                                                                                                                                                                                                                                                                                                                                  |  |  |  |
| Job/Program Memory                 | 7.2 GB non-volatile flash memory; unlimited storage via remote network device.                                                                                                                                                                                                                                                                                                                                                                                                                                                                                                                                                                                                                                                         |  |  |  |
| Image Processing Memory            | 512 MB SDRAM                                                                                                                                                                                                                                                                                                                                                                                                                                                                                                                                                                                                                                                                                                                           |  |  |  |
| Network Communication              | 2 Ethernet ports, 10/100/1000 BaseT with auto MDIX. IEEE 802.3 TCP/IP Protocol.  1 USB-C port (supports direct connection to In-Sight Vision Suite on a PC, no factory floor protocols supported).  Supports DHCP, static, and link-local IP address configuration.                                                                                                                                                                                                                                                                                                                                                                                                                                                                    |  |  |  |
| Communication Protocols            | TCP/IP, PROFINET, EtherNet/IP, SLMP, ModbusTCP, (S)FTP, RS-232C                                                                                                                                                                                                                                                                                                                                                                                                                                                                                                                                                                                                                                                                        |  |  |  |
| Power Consumption                  | 24 V DC ± 10%, 2.0 A maximum.                                                                                                                                                                                                                                                                                                                                                                                                                                                                                                                                                                                                                                                                                                          |  |  |  |
| Power Output                       | 24 V DC at 1.0 A maximum to external light.                                                                                                                                                                                                                                                                                                                                                                                                                                                                                                                                                                                                                                                                                            |  |  |  |
| Material                           | Die-cast aluminum and zinc housing.                                                                                                                                                                                                                                                                                                                                                                                                                                                                                                                                                                                                                                                                                                    |  |  |  |
| Finish                             | Painted.                                                                                                                                                                                                                                                                                                                                                                                                                                                                                                                                                                                                                                                                                                                               |  |  |  |
| Mounting                           | Four M3 threaded mounting holes. See Accessories for supported mounts.  Pattern: 38.5 × 58.5 mm (1.52 × 2.60 in)                                                                                                                                                                                                                                                                                                                                                                                                                                                                                                                                                                                                                       |  |  |  |
| Weight                             | In-Sight 3800 with no accessories attached: 570 g (20.10 oz).  With 45 mm plastic C-Mount cover (COV-380-CMNT-45): 625 g (22.0 oz.) - no lens included.  With 60 mm plastic C-Mount cover (COV-380-CMNT-60): 635 g (22.4 oz.) - no lens included.  With 75 mm plastic C-Mount cover (COV-380-CMNT-75): 650 g (22.9 oz.) - no lens included.  With Multi-Torch Illumination, High Speed Liquid Lens (16 mm), and standard front cover: 840 g (29.6 oz.).  With Multi-Torch Illumination, High Speed Liquid Lens (16 mm), and dome attachment: 970 g (34.2 oz.).  With Red Torch-HR Illumination, High Speed Liquid Lens (25mm): 2935 g (103.5 oz.)  With White Torch-HR Illumination, High Speed Liquid Lens (25mm): 2980 g (105.1 oz.) |  |  |  |
| Ambient/Environment<br>Temperature | 0° C to 40° C (32° F to 104° F)                                                                                                                                                                                                                                                                                                                                                                                                                                                                                                                                                                                                                                                                                                        |  |  |  |
| Storage Temperature                | -20° C to 80° C (-4° F to 176° F)                                                                                                                                                                                                                                                                                                                                                                                                                                                                                                                                                                                                                                                                                                      |  |  |  |
| Humidity                           | <95% non-condensing                                                                                                                                                                                                                                                                                                                                                                                                                                                                                                                                                                                                                                                                                                                    |  |  |  |
| Protection                         | IP67 with all cables properly attached (or the provided connector plug installed), the IP67-rated cover, or Multi Torch attachment properly installed.                                                                                                                                                                                                                                                                                                                                                                                                                                                                                                                                                                                 |  |  |  |
| Shock (Packaging)                  | IEC 60068-2-27: 18 shocks (3 shocks in each polarity in each (X, Y, Z) axis) 80 Gs (800 m/s2 at 11 ms, half-sinusoidal) with cables or cable plugs and a 150 gram or lighter lens attached.                                                                                                                                                                                                                                                                                                                                                                                                                                                                                                                                            |  |  |  |
| Vibration (Shipping and Storage)   | IEC 60068-2-6: vibration test in each of the three main axis for 2 hours at 10 Gs (10 to 500 Hz at 100 m/s2 / 15 mm) with cables or cable plugs and a 150 gram or lighter lens attached.                                                                                                                                                                                                                                                                                                                                                                                                                                                                                                                                               |  |  |  |
| Regulations/Conformity             | CE, FCC, KCC, TÜV SÜD NRTL, EU RoHS, China RoHS                                                                                                                                                                                                                                                                                                                                                                                                                                                                                                                                                                                                                                                                                        |  |  |  |