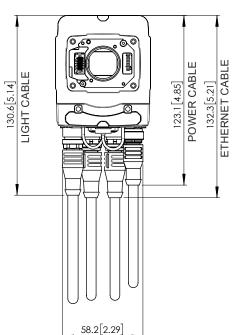

For additional details on accessory compatibility, please refer to page 19.

| In-Sight 3800 Series S                       | pecifications                                 |                       |                  |                              |                          |                |
|----------------------------------------------|-----------------------------------------------|-----------------------|------------------|------------------------------|--------------------------|----------------|
| Image Sensor                                 | IS3801M                                       | IS3801C               | IS3803M          | IS3803C                      | IS3805M                  | IS3805C        |
| Bit Depth                                    | 8-bit monochrome                              | 24-bit color          | 8-bit monochrome | 24-bit color                 | 8-bit monochrome         | 24-bit color   |
| Frames per Second (Maximum, Full Resolution) | 125 fps                                       | 52 fps                | 47 fps           | 30 fps                       | 32 fps                   | 21 fps         |
| Sensor Type                                  | 1/2.3" CMOS,                                  | global shutter        | 1/1.8" CMOS,     | global shutter               | 2/3" CMOS, g             | global shutter |
| Sensor Properties                            | 6.3 mm diagonal, 3.45 x 3.45 µm square pixels |                       |                  | .45 x 3.45 µm square<br>cels | 11.1 mm diagonal, 3. pix |                |
| Maximum Image Resolution (pixels)            | 1440 x 1080                                   |                       | 2048             | x 1536                       | 2448 >                   | 2048           |
| Electronic Shutter Speed                     | 19.5 µs to 2                                  | 19.5 µs to 200,000 µs |                  | 200,000 μs                   | 19.1 µs to 2             | 200,000 µs     |