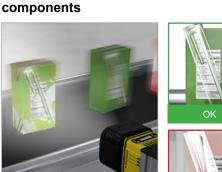

# Comprehensive toolset solves tasks of varying complexity

Integrating AI and rule-based tools in a single vision system, the In-Sight 3800 addresses a wide range of error-proofing applications. The tools can be used individually for simple jobs or combined to automate more challenging problems.

#### ViDi EL Segment

Extract defects, regions, and objects from complex parts and backgrounds.

#### ViDi EL Classify

Detect and sort parts based on multiple features or characteristics.

#### ViDi EL Read

Read characters on reflective. low-contrast, and non-flat surfaces, including multi-line text.