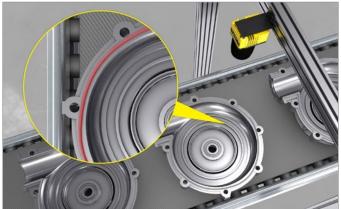

# Segmentation examples

**Automotive: Segment nested parts** for targeted inspection

Automotive: Identify subtle, variable defects

Food and beverage: Detect and classify multiple types of defects

Electronics: Extract different regions in a part and segment them by class