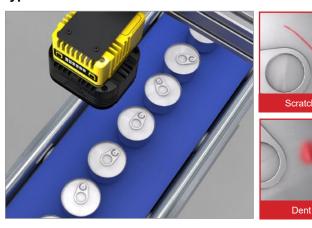

# Segmentation examples

**Automotive: Segment nested parts** for targeted inspection

Automotive: Identify subtle, variable defects

Food and beverage: Detect and classify multiple types of defects

Electronics: Extract different regions in a part and segment them by class

Life sciences: Separate the liquid levels in test tube samples

Food and beverage: Ensure shape uniformity of products moving down the line