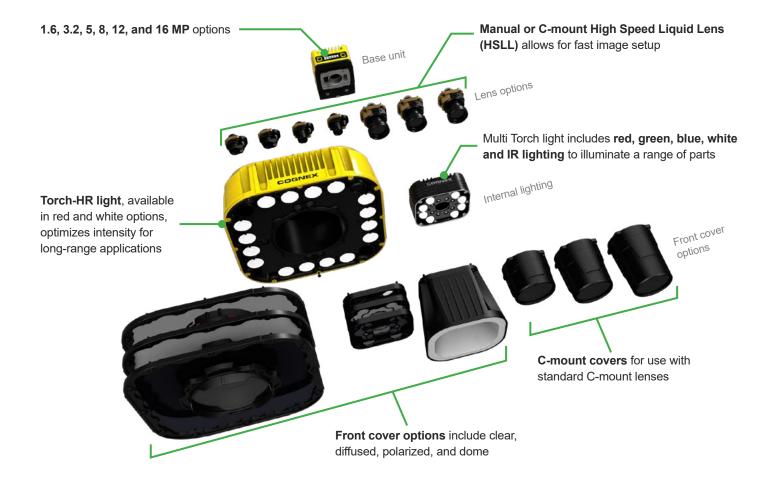

#### Scalable architecture for current and future needs

The In-Sight 3800 series offers a variety of accessories and modular components. This flexibility enables users to adapt to keep up with changing demands, such as new changes, faster line speeds, and higher quality standards.

For additional details on accessory compatibility, please refer to page 19.

| In-Sight 3800 Series S                       | pecifications                                 |                       |                  |                              |                          |                |
|----------------------------------------------|-----------------------------------------------|-----------------------|------------------|------------------------------|--------------------------|----------------|
| Image Sensor                                 | IS3801M                                       | IS3801C               | IS3803M          | IS3803C                      | IS3805M                  | IS3805C        |
| Bit Depth                                    | 8-bit monochrome                              | 24-bit color          | 8-bit monochrome | 24-bit color                 | 8-bit monochrome         | 24-bit color   |
| Frames per Second (Maximum, Full Resolution) | 125 fps                                       | 52 fps                | 47 fps           | 30 fps                       | 32 fps                   | 21 fps         |
| Sensor Type                                  | 1/2.3" CMOS,                                  | global shutter        | 1/1.8" CMOS,     | global shutter               | 2/3" CMOS, g             | global shutter |
| Sensor Properties                            | 6.3 mm diagonal, 3.45 x 3.45 µm square pixels |                       |                  | .45 x 3.45 µm square<br>cels | 11.1 mm diagonal, 3. pix |                |
| Maximum Image Resolution (pixels)            | 1440 x 1080                                   |                       | 2048             | x 1536                       | 2448 >                   | 2048           |
| Electronic Shutter Speed                     | 19.5 µs to 2                                  | 19.5 µs to 200,000 µs |                  | 200,000 μs                   | 19.1 µs to 2             | 200,000 µs     |

| Vision System                      |                                                                                                                                                                                                                                                                                                                                                                                                                                                                                                                                                                                                                                                                                                                                        |  |  |  |
|------------------------------------|----------------------------------------------------------------------------------------------------------------------------------------------------------------------------------------------------------------------------------------------------------------------------------------------------------------------------------------------------------------------------------------------------------------------------------------------------------------------------------------------------------------------------------------------------------------------------------------------------------------------------------------------------------------------------------------------------------------------------------------|--|--|--|
| Memory                             | 4 GB                                                                                                                                                                                                                                                                                                                                                                                                                                                                                                                                                                                                                                                                                                                                   |  |  |  |
| Lens Type                          | C-Mount, Cognex High Speed Liquid Lens Autofocus, or Cognex manual focus lens (used with Multi-Torch Illumination accessory).                                                                                                                                                                                                                                                                                                                                                                                                                                                                                                                                                                                                          |  |  |  |
| *'                                 |                                                                                                                                                                                                                                                                                                                                                                                                                                                                                                                                                                                                                                                                                                                                        |  |  |  |
| Trigger                            | 1 opto-isolated, acquisition trigger input.                                                                                                                                                                                                                                                                                                                                                                                                                                                                                                                                                                                                                                                                                            |  |  |  |
| Discrete Inputs                    | 1 opto-isolated, acquisition trigger input.  Up to 3 general-purpose inputs when connected to the Breakout cable.                                                                                                                                                                                                                                                                                                                                                                                                                                                                                                                                                                                                                      |  |  |  |
| Discrete Outputs                   | Up to 4 high-speed outputs when connected to the Breakout cable.                                                                                                                                                                                                                                                                                                                                                                                                                                                                                                                                                                                                                                                                       |  |  |  |
| Status LEDs                        | Pass/Fail LED and Indicator Ring, Network LED and Error LED.                                                                                                                                                                                                                                                                                                                                                                                                                                                                                                                                                                                                                                                                           |  |  |  |
| High Speed Liquid Lens<br>Lifespan | Number of Focus Cycles: 1800 M cycles                                                                                                                                                                                                                                                                                                                                                                                                                                                                                                                                                                                                                                                                                                  |  |  |  |
| Job/Program Memory                 | 7.2 GB non-volatile flash memory; unlimited storage via remote network device.                                                                                                                                                                                                                                                                                                                                                                                                                                                                                                                                                                                                                                                         |  |  |  |
| Image Processing Memory            | 512 MB SDRAM                                                                                                                                                                                                                                                                                                                                                                                                                                                                                                                                                                                                                                                                                                                           |  |  |  |
| Network Communication              | 2 Ethernet ports, 10/100/1000 BaseT with auto MDIX. IEEE 802.3 TCP/IP Protocol.  1 USB-C port (supports direct connection to In-Sight Vision Suite on a PC, no factory floor protocols supported).  Supports DHCP, static, and link-local IP address configuration.                                                                                                                                                                                                                                                                                                                                                                                                                                                                    |  |  |  |
| Communication Protocols            | TCP/IP, PROFINET, EtherNet/IP, SLMP, ModbusTCP, (S)FTP, RS-232C                                                                                                                                                                                                                                                                                                                                                                                                                                                                                                                                                                                                                                                                        |  |  |  |
| Power Consumption                  | 24 V DC ± 10%, 2.0 A maximum.                                                                                                                                                                                                                                                                                                                                                                                                                                                                                                                                                                                                                                                                                                          |  |  |  |
| Power Output                       | 24 V DC at 1.0 A maximum to external light.                                                                                                                                                                                                                                                                                                                                                                                                                                                                                                                                                                                                                                                                                            |  |  |  |
| Material                           | Die-cast aluminum and zinc housing.                                                                                                                                                                                                                                                                                                                                                                                                                                                                                                                                                                                                                                                                                                    |  |  |  |
| Finish                             | Painted.                                                                                                                                                                                                                                                                                                                                                                                                                                                                                                                                                                                                                                                                                                                               |  |  |  |
| Mounting                           | Four M3 threaded mounting holes. See Accessories for supported mounts.  Pattern: 38.5 × 58.5 mm (1.52 × 2.60 in)                                                                                                                                                                                                                                                                                                                                                                                                                                                                                                                                                                                                                       |  |  |  |
| Weight                             | In-Sight 3800 with no accessories attached: 570 g (20.10 oz).  With 45 mm plastic C-Mount cover (COV-380-CMNT-45): 625 g (22.0 oz.) - no lens included.  With 60 mm plastic C-Mount cover (COV-380-CMNT-60): 635 g (22.4 oz.) - no lens included.  With 75 mm plastic C-Mount cover (COV-380-CMNT-75): 650 g (22.9 oz.) - no lens included.  With Multi-Torch Illumination, High Speed Liquid Lens (16 mm), and standard front cover: 840 g (29.6 oz.).  With Multi-Torch Illumination, High Speed Liquid Lens (16 mm), and dome attachment: 970 g (34.2 oz.).  With Red Torch-HR Illumination, High Speed Liquid Lens (25mm): 2935 g (103.5 oz.)  With White Torch-HR Illumination, High Speed Liquid Lens (25mm): 2980 g (105.1 oz.) |  |  |  |
| Ambient/Environment<br>Temperature | 0° C to 40° C (32° F to 104° F)                                                                                                                                                                                                                                                                                                                                                                                                                                                                                                                                                                                                                                                                                                        |  |  |  |
| Storage Temperature                | -20° C to 80° C (-4° F to 176° F)                                                                                                                                                                                                                                                                                                                                                                                                                                                                                                                                                                                                                                                                                                      |  |  |  |
| Humidity                           | <95% non-condensing                                                                                                                                                                                                                                                                                                                                                                                                                                                                                                                                                                                                                                                                                                                    |  |  |  |
| Protection                         | IP67 with all cables properly attached (or the provided connector plug installed), the IP67-rated cover, or Multi Torch attachment properly installed.                                                                                                                                                                                                                                                                                                                                                                                                                                                                                                                                                                                 |  |  |  |
| Shock (Packaging)                  | IEC 60068-2-27: 18 shocks (3 shocks in each polarity in each (X, Y, Z) axis) 80 Gs (800 m/s2 at 11 ms, half-sinusoidal) with cables or cable plugs and a 150 gram or lighter lens attached.                                                                                                                                                                                                                                                                                                                                                                                                                                                                                                                                            |  |  |  |
| Vibration (Shipping and Storage)   | IEC 60068-2-6: vibration test in each of the three main axis for 2 hours at 10 Gs (10 to 500 Hz at 100 m/s2 / 15 mm) with cables or cable plugs and a 150 gram or lighter lens attached.                                                                                                                                                                                                                                                                                                                                                                                                                                                                                                                                               |  |  |  |
| Regulations/Conformity             | CE, FCC, KCC, TÜV SÜD NRTL, EU RoHS, China RoHS                                                                                                                                                                                                                                                                                                                                                                                                                                                                                                                                                                                                                                                                                        |  |  |  |