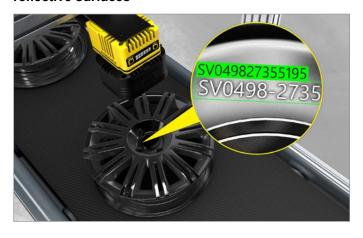

Automotive: Read codes on low-contrast and reflective surfaces

Pharmaceutical: Perform on-line verification at high speeds

Automotive: Decipher hard-to-read text etched on metallic surfaces

Food & beverage: Read lot codes on multiple products at the same time

#### **Rule-based vision tools**

In-Sight 3800 is also equipped with an extensive library of industry-proven traditional vision tools that allow you to measure distance and blobs, count pixels, and patterns, read codes, guide robots, perform math and logic, and more. These tools run 2X faster on In-Sight 3800 than previous generation products, so you can solve applications more quickly and accommodate faster line speeds.