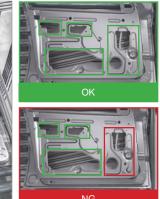

# Comprehensive toolset solves tasks of varying complexity

Integrating AI and rule-based tools in a single vision system, the In-Sight 3800 addresses a wide range of error-proofing applications. The tools can be used individually for simple jobs or combined to automate more challenging problems.

#### **Rule-based vision tools**

In-Sight 3800 is also equipped with an extensive library of industry-proven traditional vision tools that allow you to measure distance and blobs, count pixels, and patterns, read codes, guide robots, perform math and logic, and more. These tools run 2X faster on In-Sight 3800 than previous generation products, so you can solve applications more quickly and accommodate faster line speeds.