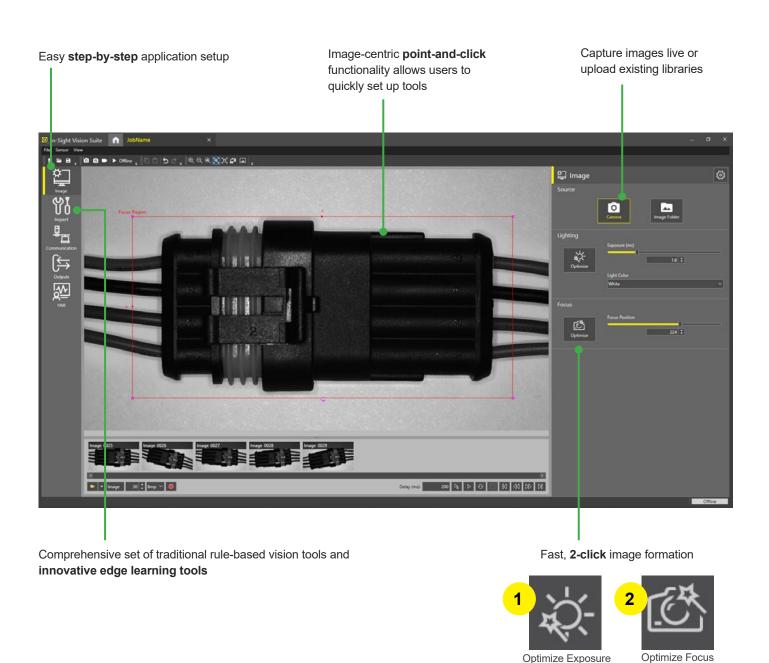

# EasyBuilder development environment simplifies setup and delivers rapid turnaround

With its point-and-click programming, the EasyBuilder interface within In-Sight Vision Suite is ideal for developing simple or common jobs. The intuitive process guides developers step-by-step through setup — from image capture to the final result and beyond allowing both new and experienced users to configure vision applications.