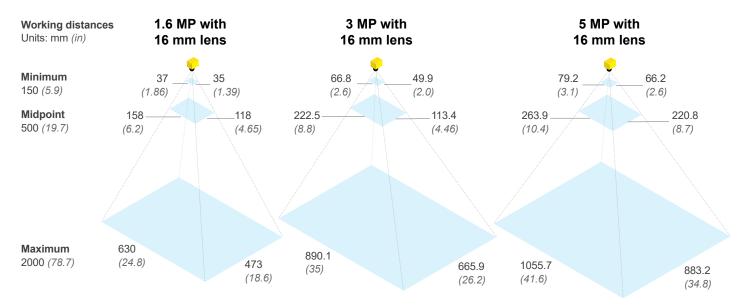

#### Field of view diagrams\*

<sup>\*</sup>Field of view diagrams are based on the minimum and maximum focus distances of the High Speed Liquid Lens. If using a High Speed Liquid Lens with the Multi Torch light accessory, the system will perform best at distances between 150-500 mm (5.9-19.7 in) in terms of light intensity/uniformity.

# Find the right lens for your application

The Cognex lens advisor makes it easy to select the right lens for your application. Plug in your specifications, hit "Calculate," and let the advisor take care of the rest.

cognex.com/lens-advisor

<sup>\*</sup>Field of view diagrams are based on the minimum and maximum focus distances of the High Speed Liquid Lens. If using a High Speed Liquid Lens with the Multi Torch light accessory, the system will perform best at distances between 150-500 mm (5.9-19.7 in) in terms of light intensity/uniformity.