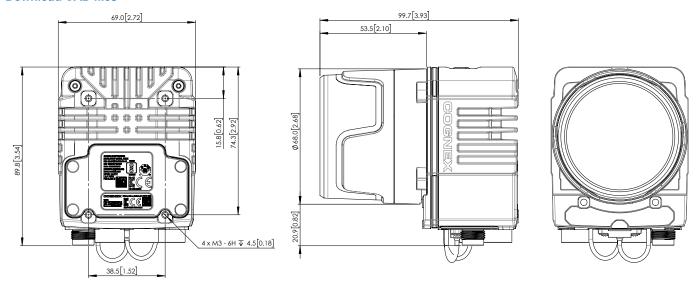

#### Scalable architecture for current and future needs

The In-Sight 3800 series offers a variety of accessories and modular components. This flexibility enables users to adapt to keep up with changing demands, such as new changes, faster line speeds, and higher quality standards.

| Vision System                      |                                                                                                                                                                                                                                                                                                                                                                                                                                                                                                                                                                                                                                                                                                                                        |  |  |  |
|------------------------------------|----------------------------------------------------------------------------------------------------------------------------------------------------------------------------------------------------------------------------------------------------------------------------------------------------------------------------------------------------------------------------------------------------------------------------------------------------------------------------------------------------------------------------------------------------------------------------------------------------------------------------------------------------------------------------------------------------------------------------------------|--|--|--|
| Memory                             | 4 GB                                                                                                                                                                                                                                                                                                                                                                                                                                                                                                                                                                                                                                                                                                                                   |  |  |  |
| Lens Type                          | C-Mount, Cognex High Speed Liquid Lens Autofocus, or Cognex manual focus lens (used with Multi-Torch Illumination accessory).                                                                                                                                                                                                                                                                                                                                                                                                                                                                                                                                                                                                          |  |  |  |
| *'                                 |                                                                                                                                                                                                                                                                                                                                                                                                                                                                                                                                                                                                                                                                                                                                        |  |  |  |
| Trigger                            | 1 opto-isolated, acquisition trigger input.                                                                                                                                                                                                                                                                                                                                                                                                                                                                                                                                                                                                                                                                                            |  |  |  |
| Discrete Inputs                    | 1 opto-isolated, acquisition trigger input.  Up to 3 general-purpose inputs when connected to the Breakout cable.                                                                                                                                                                                                                                                                                                                                                                                                                                                                                                                                                                                                                      |  |  |  |
| Discrete Outputs                   | Up to 4 high-speed outputs when connected to the Breakout cable.                                                                                                                                                                                                                                                                                                                                                                                                                                                                                                                                                                                                                                                                       |  |  |  |
| Status LEDs                        | Pass/Fail LED and Indicator Ring, Network LED and Error LED.                                                                                                                                                                                                                                                                                                                                                                                                                                                                                                                                                                                                                                                                           |  |  |  |
| High Speed Liquid Lens<br>Lifespan | Number of Focus Cycles: 1800 M cycles                                                                                                                                                                                                                                                                                                                                                                                                                                                                                                                                                                                                                                                                                                  |  |  |  |
| Job/Program Memory                 | 7.2 GB non-volatile flash memory; unlimited storage via remote network device.                                                                                                                                                                                                                                                                                                                                                                                                                                                                                                                                                                                                                                                         |  |  |  |
| Image Processing Memory            | 512 MB SDRAM                                                                                                                                                                                                                                                                                                                                                                                                                                                                                                                                                                                                                                                                                                                           |  |  |  |
| Network Communication              | 2 Ethernet ports, 10/100/1000 BaseT with auto MDIX. IEEE 802.3 TCP/IP Protocol.  1 USB-C port (supports direct connection to In-Sight Vision Suite on a PC, no factory floor protocols supported).  Supports DHCP, static, and link-local IP address configuration.                                                                                                                                                                                                                                                                                                                                                                                                                                                                    |  |  |  |
| Communication Protocols            | TCP/IP, PROFINET, EtherNet/IP, SLMP, ModbusTCP, (S)FTP, RS-232C                                                                                                                                                                                                                                                                                                                                                                                                                                                                                                                                                                                                                                                                        |  |  |  |
| Power Consumption                  | 24 V DC ± 10%, 2.0 A maximum.                                                                                                                                                                                                                                                                                                                                                                                                                                                                                                                                                                                                                                                                                                          |  |  |  |
| Power Output                       | 24 V DC at 1.0 A maximum to external light.                                                                                                                                                                                                                                                                                                                                                                                                                                                                                                                                                                                                                                                                                            |  |  |  |
| Material                           | Die-cast aluminum and zinc housing.                                                                                                                                                                                                                                                                                                                                                                                                                                                                                                                                                                                                                                                                                                    |  |  |  |
| Finish                             | Painted.                                                                                                                                                                                                                                                                                                                                                                                                                                                                                                                                                                                                                                                                                                                               |  |  |  |
| Mounting                           | Four M3 threaded mounting holes. See Accessories for supported mounts.  Pattern: 38.5 × 58.5 mm (1.52 × 2.60 in)                                                                                                                                                                                                                                                                                                                                                                                                                                                                                                                                                                                                                       |  |  |  |
| Weight                             | In-Sight 3800 with no accessories attached: 570 g (20.10 oz).  With 45 mm plastic C-Mount cover (COV-380-CMNT-45): 625 g (22.0 oz.) - no lens included.  With 60 mm plastic C-Mount cover (COV-380-CMNT-60): 635 g (22.4 oz.) - no lens included.  With 75 mm plastic C-Mount cover (COV-380-CMNT-75): 650 g (22.9 oz.) - no lens included.  With Multi-Torch Illumination, High Speed Liquid Lens (16 mm), and standard front cover: 840 g (29.6 oz.).  With Multi-Torch Illumination, High Speed Liquid Lens (16 mm), and dome attachment: 970 g (34.2 oz.).  With Red Torch-HR Illumination, High Speed Liquid Lens (25mm): 2935 g (103.5 oz.)  With White Torch-HR Illumination, High Speed Liquid Lens (25mm): 2980 g (105.1 oz.) |  |  |  |
| Ambient/Environment<br>Temperature | 0° C to 40° C (32° F to 104° F)                                                                                                                                                                                                                                                                                                                                                                                                                                                                                                                                                                                                                                                                                                        |  |  |  |
| Storage Temperature                | -20° C to 80° C (-4° F to 176° F)                                                                                                                                                                                                                                                                                                                                                                                                                                                                                                                                                                                                                                                                                                      |  |  |  |
| Humidity                           | <95% non-condensing                                                                                                                                                                                                                                                                                                                                                                                                                                                                                                                                                                                                                                                                                                                    |  |  |  |
| Protection                         | IP67 with all cables properly attached (or the provided connector plug installed), the IP67-rated cover, or Multi Torch attachment properly installed.                                                                                                                                                                                                                                                                                                                                                                                                                                                                                                                                                                                 |  |  |  |
| Shock (Packaging)                  | IEC 60068-2-27: 18 shocks (3 shocks in each polarity in each (X, Y, Z) axis) 80 Gs (800 m/s2 at 11 ms, half-sinusoidal) with cables or cable plugs and a 150 gram or lighter lens attached.                                                                                                                                                                                                                                                                                                                                                                                                                                                                                                                                            |  |  |  |
| Vibration (Shipping and Storage)   | IEC 60068-2-6: vibration test in each of the three main axis for 2 hours at 10 Gs (10 to 500 Hz at 100 m/s2 / 15 mm) with cables or cable plugs and a 150 gram or lighter lens attached.                                                                                                                                                                                                                                                                                                                                                                                                                                                                                                                                               |  |  |  |
| Regulations/Conformity             | CE, FCC, KCC, TÜV SÜD NRTL, EU RoHS, China RoHS                                                                                                                                                                                                                                                                                                                                                                                                                                                                                                                                                                                                                                                                                        |  |  |  |