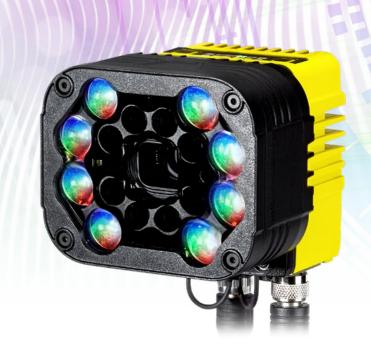

# Improve the accuracy of your results

Generate high-resolution, high-contrast images that detect even the most subtle defects.

Integrated multi-color lighting accommodates a range of application requirements and operating conditions

#### **Multi-color lighting for** flexibility

Multi-color (RGBW and IR) lighting options allow you to optimize image contrast, regardless of operating conditions. Simply click a button to change the light color and generate high-resolution images for more accurate inspections.