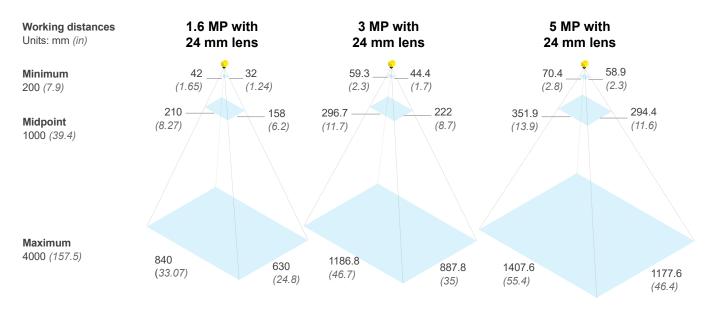

#### Field of view diagrams\*

<sup>\*</sup>Field of view diagrams are based on the minimum and maximum focus distances of the High Speed Liquid Lens. If using a High Speed Liquid Lens with the Multi Torch light accessory, the system will perform best at distances between 150-500 mm (5.9-19.7 in) in terms of light intensity/uniformity.

# Find the right lens for your application

The Cognex lens advisor makes it easy to select the right lens for your application. Plug in your specifications, hit "Calculate," and let the advisor take care of the rest.

cognex.com/lens-advisor

<sup>\*</sup>Field of view diagrams are based on the minimum and maximum focus distances of the High Speed Liquid Lens. If using a High Speed Liquid Lens with the Multi Torch light accessory, the system will perform best at distances between 150-500 mm (5.9-19.7 in) in terms of light intensity/uniformity.