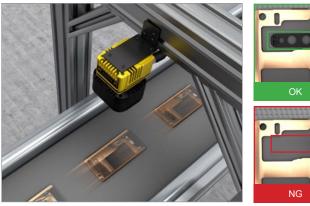

# Comprehensive toolset solves tasks of varying complexity

Integrating AI and rule-based tools in a single vision system, the In-Sight 3800 addresses a wide range of error-proofing applications. The tools can be used individually for simple jobs or combined to automate more challenging problems.

#### ViDi EL Classify

Detect and sort parts based on multiple features or characteristics.

#### Electric vehicle (EV) batteries: Check parts for surface-level defects

Automotive electronics: Detect presence/absence of components and classify defects

Automotive assembly: Inspect large parts for subtle defects