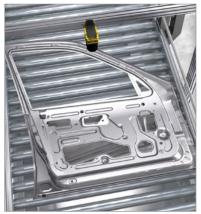

# Segmentation examples

**Automotive: Segment nested parts** for targeted inspection

Automotive: Identify subtle, variable defects

Food and beverage: Detect and classify multiple types of defects

Electronics: Extract different regions in a part and segment them by class