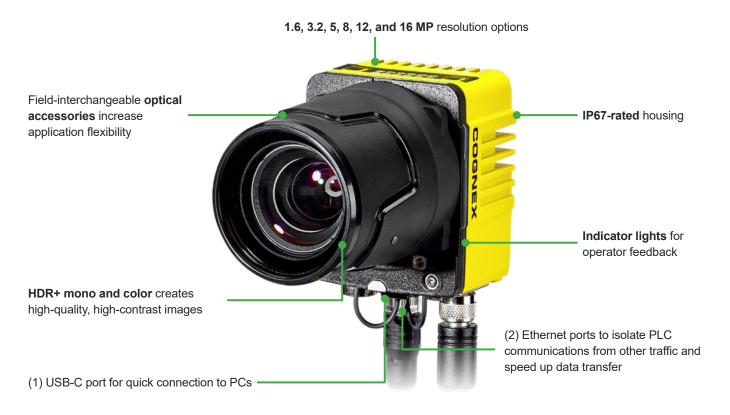

#### Scalable architecture for current and future needs

The In-Sight 3800 series offers a variety of accessories and modular components. This flexibility enables users to adapt to keep up with changing demands, such as new changes, faster line speeds, and higher quality standards.

For additional details on accessory compatibility, please refer to page 19.

| In-Sight 3800 Series S                       | pecifications                                 |                       |                  |                              |                          |                |
|----------------------------------------------|-----------------------------------------------|-----------------------|------------------|------------------------------|--------------------------|----------------|
| Image Sensor                                 | IS3801M                                       | IS3801C               | IS3803M          | IS3803C                      | IS3805M                  | IS3805C        |
| Bit Depth                                    | 8-bit monochrome                              | 24-bit color          | 8-bit monochrome | 24-bit color                 | 8-bit monochrome         | 24-bit color   |
| Frames per Second (Maximum, Full Resolution) | 125 fps                                       | 52 fps                | 47 fps           | 30 fps                       | 32 fps                   | 21 fps         |
| Sensor Type                                  | 1/2.3" CMOS,                                  | global shutter        | 1/1.8" CMOS,     | global shutter               | 2/3" CMOS, g             | global shutter |
| Sensor Properties                            | 6.3 mm diagonal, 3.45 x 3.45 µm square pixels |                       |                  | .45 x 3.45 µm square<br>cels | 11.1 mm diagonal, 3. pix |                |
| Maximum Image Resolution (pixels)            | 1440 x 1080                                   |                       | 2048             | x 1536                       | 2448 >                   | 2048           |
| Electronic Shutter Speed                     | 19.5 µs to 2                                  | 19.5 µs to 200,000 µs |                  | 200,000 μs                   | 19.1 µs to 2             | 200,000 µs     |

| Image Sensor                                 | IS3808M                                        | IS3808C        | IS3812M          | IS3812C                      | IS3816M                     | IS3816C        |
|----------------------------------------------|------------------------------------------------|----------------|------------------|------------------------------|-----------------------------|----------------|
| Bit Depth                                    | 8-bit monochrome                               | 24-bit color   | 8-bit monochrome | 24-bit color                 | 8-bit monochrome            | 24-bit color   |
| Frames per Second (Maximum, Full Resolution) | 24 fps                                         | 12 fps         | 22 fps           | 11 fps                       | 18 fps                      | 8 fps          |
| Sensor Type                                  | 2/3" CMOS,                                     | global shutter | 1/1.1" CMOS,     | global shutter               | 1.1" CMOS, (                | global shutter |
| Sensor Properties                            | 11.1 mm diagonal, 2.74 x 2.74 µm square pixels |                | ,                | .74 x 2.74 µm square<br>rels | 16.8 mm diagonal, 2.<br>pix |                |
| Maximum Image Resolution (pixels)            | 2840 x 2840                                    |                | 4096 x 3000      |                              | 5320 x 3032                 |                |
| Electronic Shutter Speed                     | 22 μs to 200,000 μs                            |                | 22 µs to 2       | 00,000 μs                    | 29.1 µs to                  | 200,000 μs     |