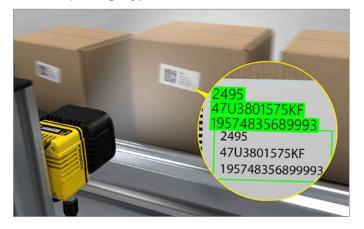

**Consumer products: Classify scents** or flavors on packaging

Food & beverage: Identify damaged or missing

Logistics: Read multiple lines of text on different package types

**Consumer product: Decipher lot codes** against variable backgrounds

Automotive: Read codes on low-contrast and reflective surfaces

Pharmaceutical: Perform on-line verification at high speeds

Automotive: Decipher hard-to-read text etched on metallic surfaces

Food & beverage: Read lot codes on multiple products at the same time

**Counting: Count components to verify completeness** 

Code reading and OCR: Read multiple 2D codes and text across a large scanning area